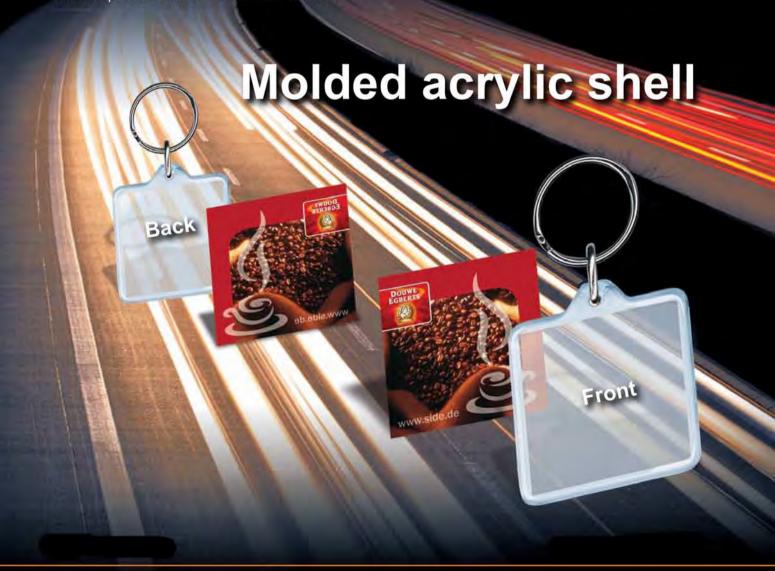

# Acrylics

# A world in acrylic

Fairway was one of the first companies in the USA to manufacture acrylic key tags with embedded designs. The key tags, which are impact and scratch resistant show designs and messages in clear, crisp colours.

Our acrylic assortment also includes can and bottle openers, refrigerator magnets and the effective orange peeler. In addition we manufacture acrylic key tags, in which the customer can insert his own design, which can be replaced as needed.