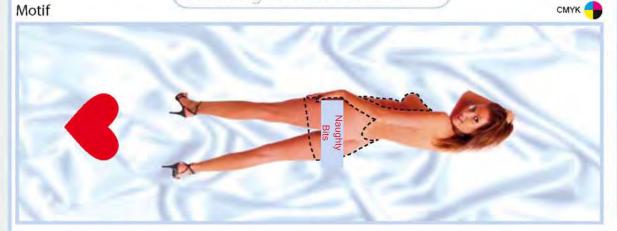

# FAIRWAY MANUFACTURING COMPANY TIP & STRIP PEN

All over the world many people, young and old, have either seen or heard about the pen "with a girl who drops her clothes, when tipping the pen". However, not that many people know that Fairway also produces the same concept with male models.

We have now developed a complete new range of both female and male designs, 6 of each. Not only the images have been updated and modernized, but also the actual pen style has been changed.

The new range of the Fairway Tip & Strip pens is now produced in the popular C-top pen style.

### Fairway Manufacturing Womens Strip Pen

| Article No. | Order No. | Motif No.           | RJ | Date     |
|-------------|-----------|---------------------|----|----------|
| F14969 C    |           | M304980 Sarah front |    | 23.06.08 |