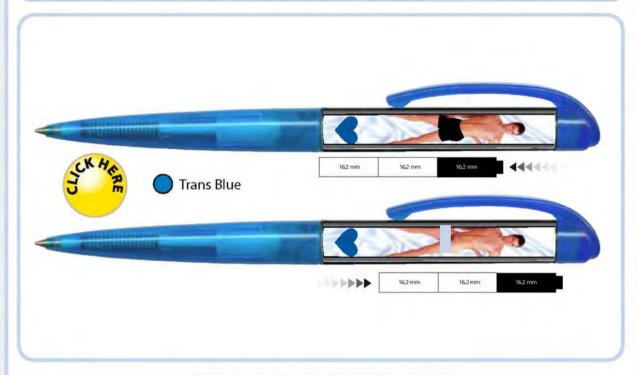

# FAIRWAY MANUFACTURING COMPANY TIP & STRIP PEN

All over the world many people, young and old, have either seen or heard about the pen "with a girl who drops her clothes, when tipping the pen". However, not that many people know that Fairway also produces the same concept with male models.

We have now developed a complete new range of both female and male designs, 6 of each. Not only the images have been updated and modernized, but also the actual pen style has been changed.

The new range of the Fairway Tip & Strip pens is now produced in the popular C-top pen style.

The pens are available from stock in a standard assortment of either 6 females or 6 males assembled with assorted barrel colours and blue ink.

We also offer the option to choose just one of the standard designs and have it assembled with a barrel colour of your own choice, perhaps adding a one-colour imprint on the barrel.