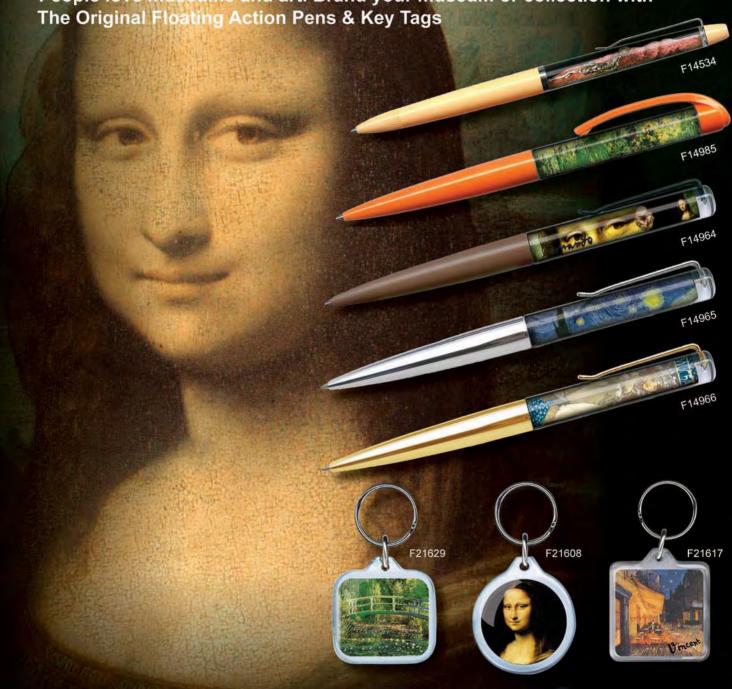

# Masterpieces need promotion

People love museums and art. Brand your museum or collection with

The Original Floating Action Pens & Key Tags

Fairway Manufacturing Company 2424 Schuetz Rd. St. Louis, MO 63043 Phone - 314-991-8776