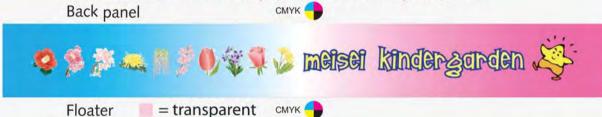

# Pantone colours are produced as 4 colour print (CMYK)

| Foreground | CMYK - | = transparent |
|------------|--------|---------------|
|            |        |               |

| Article No.      | Order No. | Design No. IM/AH            | Date     |
|------------------|-----------|-----------------------------|----------|
| F14 <b>534 D</b> | 727180    | M307434 Meisei Kindergarden | 15.09.09 |