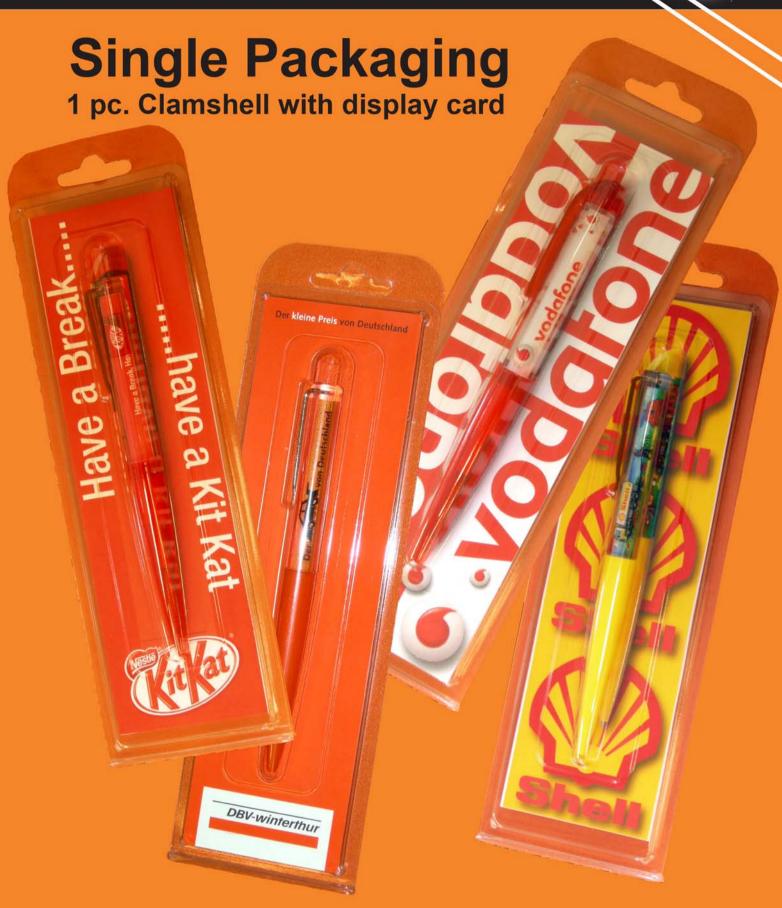

ail: orders@fairwaymfg.com



#### Fairway Manufacturing Glitter Pen





Back panel

MANIA

THE MOVIE

Floater = transparent



Background CMYK •

Foreground CMYK





### The Original Floating Action Pen

WWW: www.fairwaymfg.com

E-Mail: orders@fairwaymfg.com

CMYK

CMYK





WWW: www.fairwaymfg.com

E-Mail: orders@fairwaymfg.com

Pantone colours are produced as 4 colour print (CMYK)

Design 250%









### Cut-out Mask



Mask

### Barrel Colours SOLID TRANSLUCENT PASTEL F14534 C CHROMIUM Light Yellow Black Dark Lilac (2) Creme (Peach

| Article No.      | Order No. | Design No.            | IM | Date     |
|------------------|-----------|-----------------------|----|----------|
| F14 <b>964</b> C | 725326    | M306957 Corona Ekstra |    | 20.03.09 |

### **Promotional Packaging**





### **Custom Souvenir Packaging**



### **Retail Packaging**

1 pc. Clamshell with display card





### **Custom Promotional Boxes**

**Display Boxes** 



Fairway Manufacturing Company www.fairwaymfg.com orders@fairwaymfg.com 1-800-325-0889





### **Expand Your Brand**

The Original Floating Action Pens & Key Tags, a great opportunity to brand your company.

Perfect Promotional Gifts for Banking and Financial, Events and Campaigns



Low minimums • Short delivery time • High product quality

Made in Denmark • Customized virtual samples in just 3 days



The Original Floating Action Pens & Key Tags



Fairway Manufacturing Company 2424 Schuetz Rd.
St. Louis, MO 63043
Phone - 314-991-8776

Web: www.fairwaymfg.com E-Mail: orders@fairwaymfg.com

### **Expand Your Brand**

The Original F