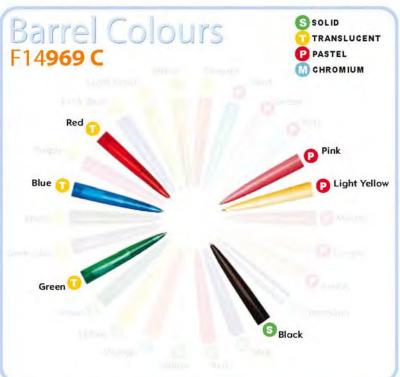

### Barrel Colours SOLID TRANSLUCENT PASTEL F14534 C CHROMIUM Light Yellow Black Dark Lilac (2) Creme (Peach

| Article No.      | Order No. | Design No.            | IM | Date     |
|------------------|-----------|-----------------------|----|----------|
| F14 <b>964</b> C | 725326    | M306957 Corona Ekstra |    | 20.03.09 |