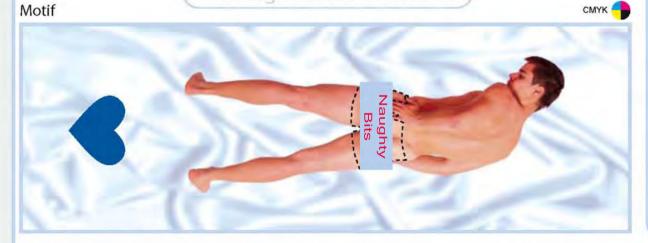

# FAIRWAY MANUFACTURING COMPANY TIP & STRIP PEN

All over the world many people, young and old, have either seen or heard about the pen "with a girl who drops her clothes, when tipping the pen". However, not that many people know that Fairway also produces the same concept with male models.

We have now developed a complete new range of both female and male designs, 6 of each. Not only the images have been updated and modernized, but also the actual pen style has been changed.

The new range of the Fairway Tip & Strip pens is now produced in the popular C-top pen style.

The pens are available from stock in a standard assortment of either 6 females or 6 males assembled with assorted barrel colours and blue ink.

We also offer the option to choose just one of the standard designs and have it assembled with a barrel colour of your own choice, perhaps adding a one-colour imprint on the barrel.