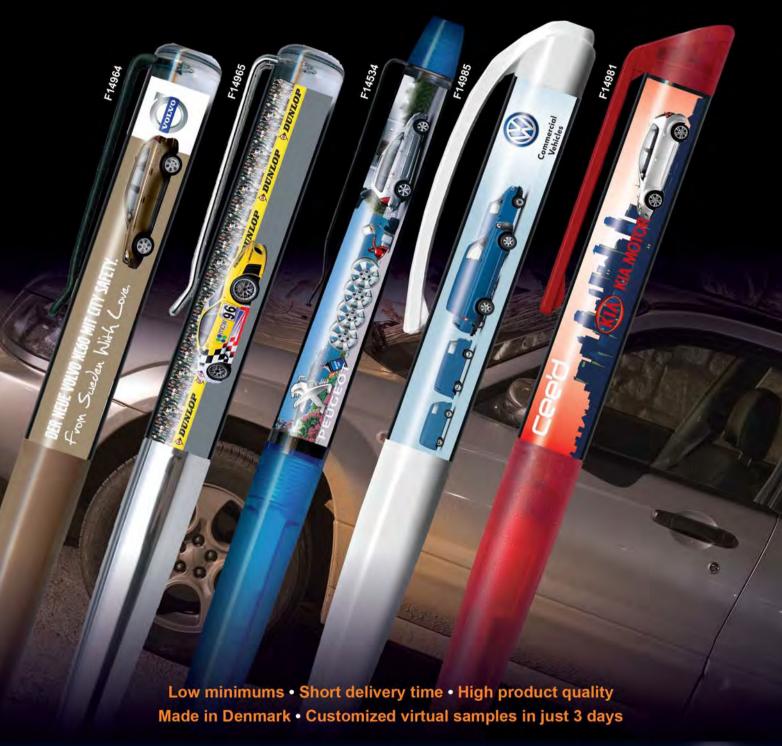

# **Automotive Key Tags**

Custom key tags for auto dealers continue to be popular and a source of attention for both the actual car brand and the dealership.

Also suggest your customers to add the uniqueness of the Original Floating Action pens or key tags. They add a new dimension to branding and are as treasured by the customers as is the new or used car they just purchased.

# Expand your brand

The Original Floating Action Pen or Key Tags, a great opportunity to brand your company.

You can order customized key tags, but you can also order euro key tags with standard car logo on the front and car dealer details printed on the back.