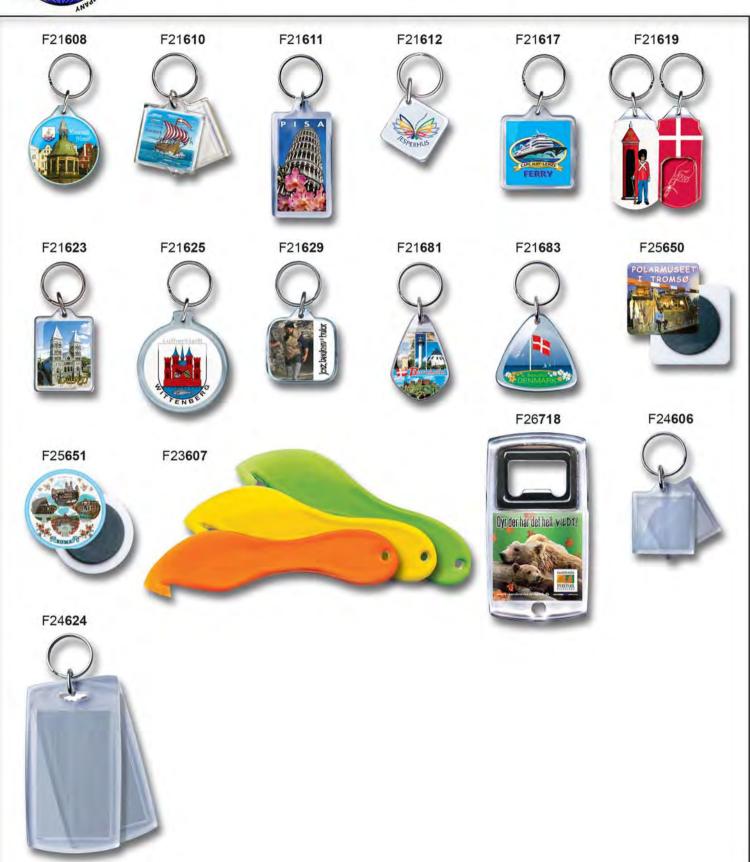

0,0      | X | 19,5 mm | 1890     | X | 230 pixels |
|             |            |   |         |          |   |            |

# Short model:

| Back panel: | 125,0      | X | 19,5 mm | 1476     | X | 230 pixels |
|-------------|------------|---|---------|----------|---|------------|
| Floater:    | 55,0-100,0 | X | 21,0 mm | 650-1181 | X | 248 pixels |
| Background: | 125,0      | X | 23,3 mm | 1476     | X | 275 pixels |
| Foreground: | 125,0      | X | 19,5 mm | 1476     | X | 230 pixels |

For further information we refer to the detailed **Sketch Sheet for Floating Action**.

# Acrylics:



Requirements are depending on product's size and shape. Artwork must be minimum double of imprint size.

For further information we refer to the detailed **Sketch Sheet for Acrylics**.



# Acrylics



# Make it easy

With the F23607 orange peeler, fast peeling without mess. Available in three colours with optional logo print.

The Original Floating Action Pens & Key Tags



Fairway Manufacturing Company 2424 Schuetz Rd.
St. Louis, MO 63043
Phone - 314-991-8776

Web: www.fairwaymfg.com E-Mail: orders@fairwaymfg.com Toll Free ORDER Line: 800-325-0889

# Always at hand

No more broken nails with the handy can opener. MOQ is just 500 pcs. Full colour design on both sides. More examples

The Original Floating Action Pens & Key Tags



Fairway Manufacturing Company 2424 Schuetz Rd.
St. Louis, MO 63043
Phone - 314-991-8776

Web: www.fairwaymfg.com E-Mail: orders@fairwaymfg.com Toll Free ORDER Line: 800-325-0889

# Expand your brand

The Original Floating Action Pen or Key Tags, a great oppor