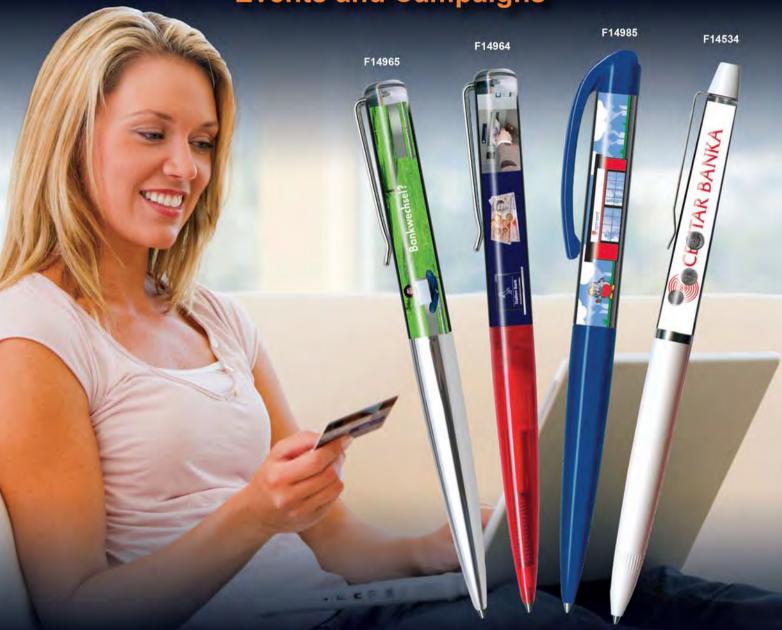

### **Expand Your Brand**

The Original Floating Action Pens & Key Tags, a great opportunity to brand your company.

Perfect Promotional Gifts for Banking and Financial, Events and Campaigns

Low minimums • Short delivery time • High product quality

Made in Denmark • Customized virtual samples in just 3 days

The Original Floating Action Pens & Key Tags

Fairway Manufacturing Company 2424 Schuetz Rd.
St. Louis, MO 63043
Phone - 314-991-8776

Web: www.fairwaymfg.com E-Mail: orders@fairwaymfg.com