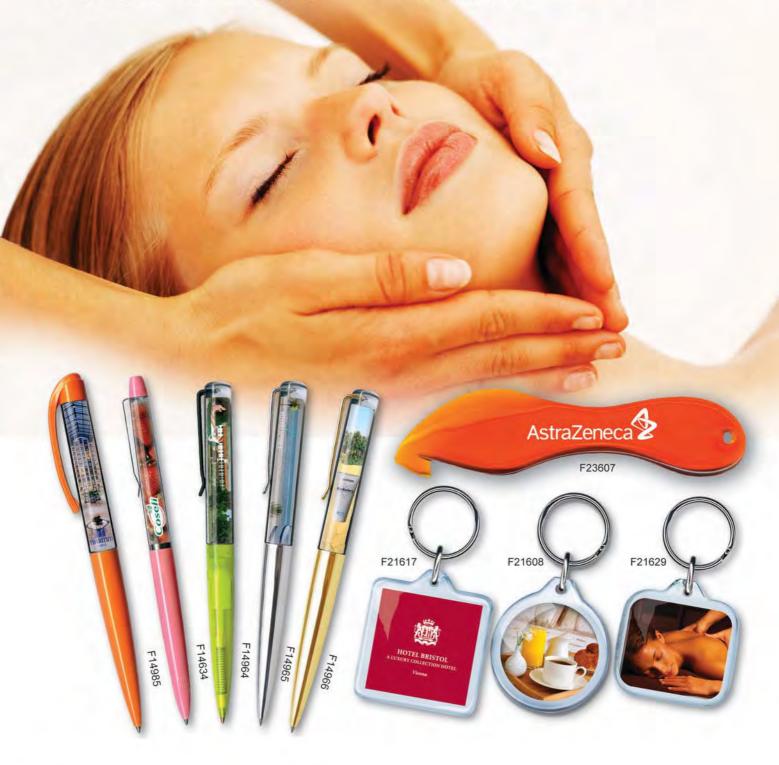

### Promote the good service People love nice hotels and wellness. Brand your hotel

or good services with The Original Floating Action Pens & Key Tags from Fairway.

The Original Floating Action Pens & Key Tags

Fairway Manufacturing Co. 2424 Schuetz Rd St. Louis, MO 63043

Telephone: 800-325-0889 Fax: 800-325-0889

E-mail: orders@fairwaymfg.com Web: www.fairwaymfg.com