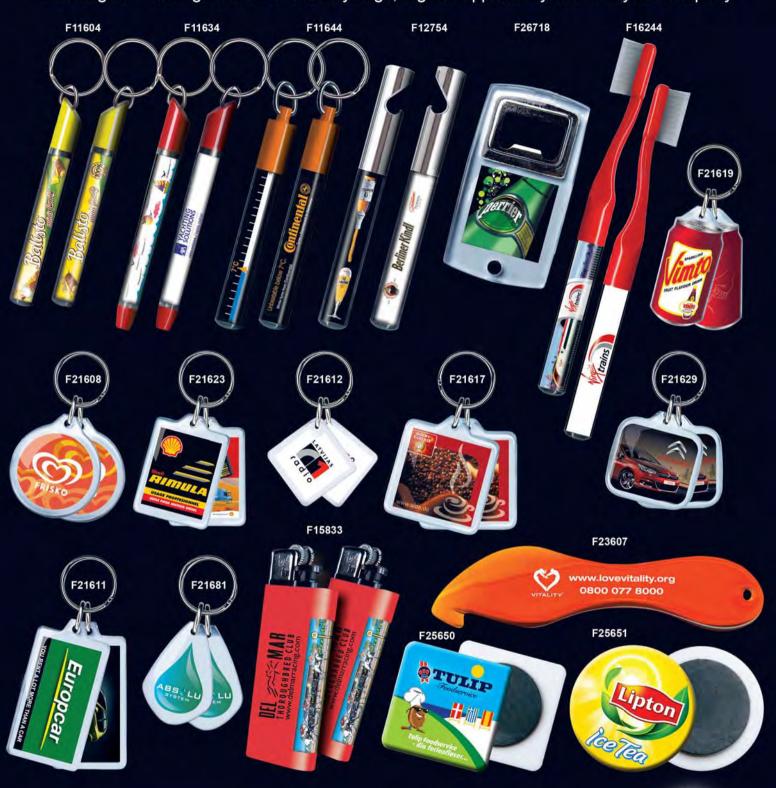

# Acrylic Key Tags

# **Automotive Key Tags**

Custom key tags for auto dealers continue to be popular and a source of attention for both the actual car brand and the dealership.

Also suggest your customers to add the uniqueness of the Original Floating Action pens or key tags. They add a new dimension to branding and are as treasured by the customers as is the new or used car they just purchased.

# Expand your brand

The Original Floating Action Pen or Key Tags, a great opportunity to brand your company.

You can order customized key tags, but you can also order euro key tags with standard car logo on the front and car dealer details printed on the back.