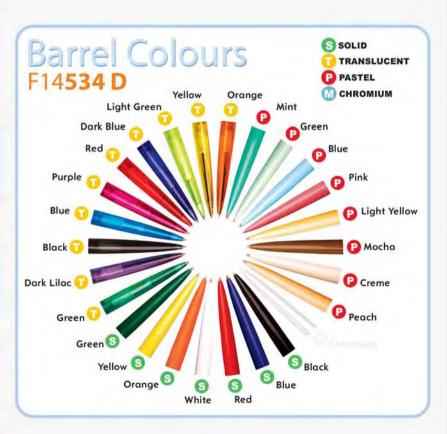

### Barrel Colours SOLID TRANSLUCENT PASTEL F14534 C CHROMIUM Light Yellow Black Dark Lilac (2) Creme (Peach

| Article No.      | Order No. | Design No.            | IM | Date     |
|------------------|-----------|-----------------------|----|----------|
| F14 <b>964</b> C | 725326    | M306957 Corona Ekstra |    | 20.03.09 |