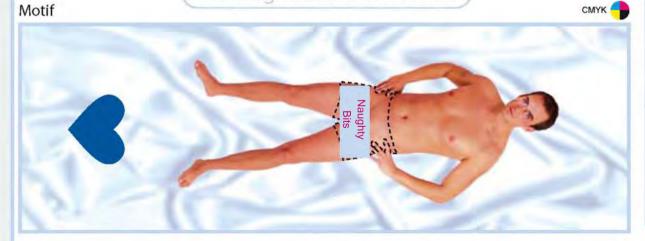

# FAIRWAY MANUFACTURING COMPANY TIP & STRIP PEN

All over the world many people, young and old, have either seen or heard about the pen "with a girl who drops her clothes, when tipping the pen". However, not that many people know that Fairway also produces the same concept with male models.

We have now developed a complete new range of both female and male designs, 6 of each. Not only the images have been updated and modernized, but also the actual pen style has been changed.

The new range of the Fairway Tip & Strip pens is now produced in the popular C-top pen style.