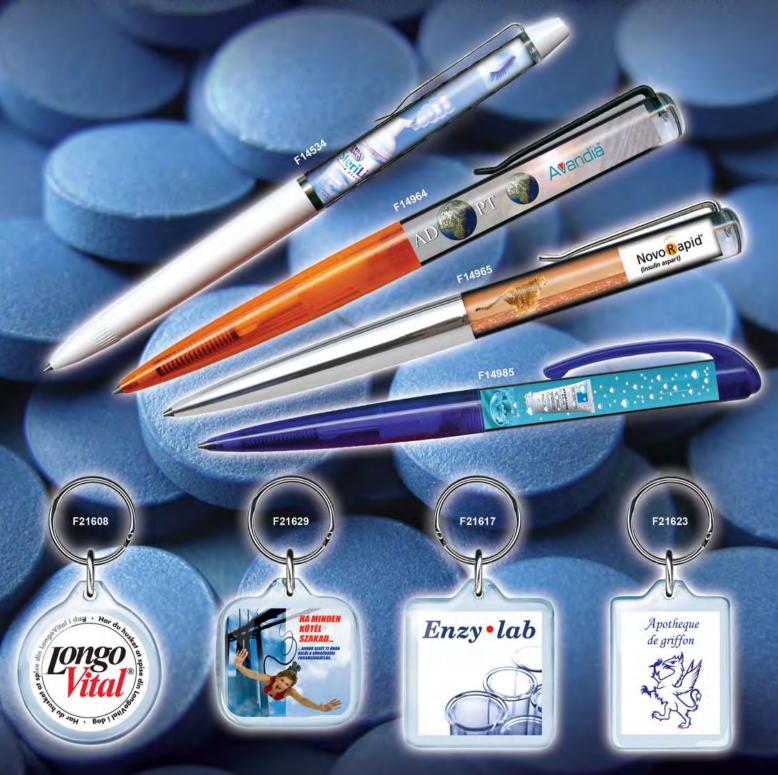

### Brand your destinations

Travellers love souvenirs. Brand your airline or destinations with The Original Floating Action Pens & Key Tags from Fairway F14964 F14966 F14965 F14985 F21619 F21608 F21629 AND AND THE REAL PROPERTY OF T