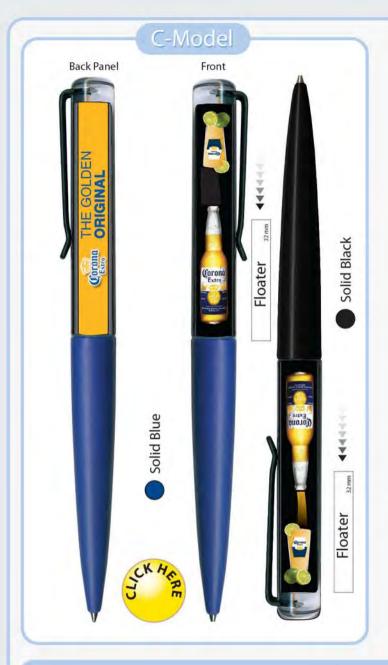

All products are manufactured in Denmark in accordance with very strict quality guidelines and in accordance with both national and international environmental and safety guidelines.

A Floating Action design typically consists of three full colour elements - a floater, a background and a back panel. In addition a foreground can also be inserted to create special effects. The back panel is often used for customer logo and contact details.

# Long design barrel

### Barrel Colours SOLID TRANSLUCENT PASTEL F14534 C CHROMIUM Light Yellow Black Dark Lilac (2) Creme (Peach

| Article No.      | Order No. | Design No.            | IM | Date     |
|------------------|-----------|-----------------------|----|----------|
| F14 <b>964</b> C | 725326    | M306957 Corona Ekstra |    | 20.03.09 |