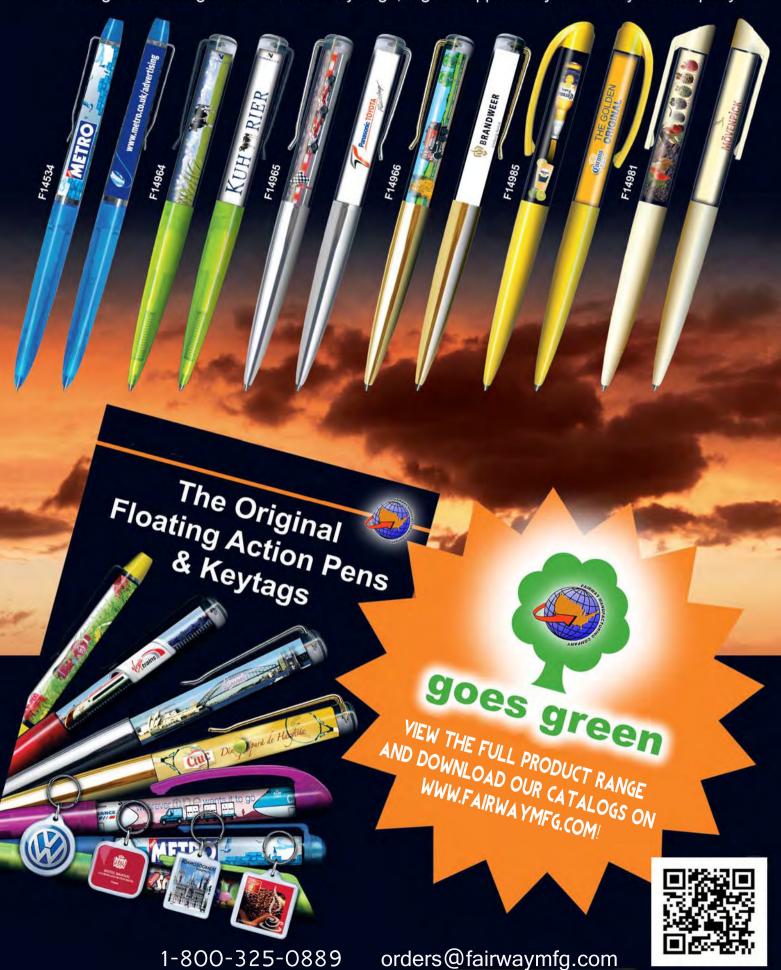

# The Original Floating Action Pen

# Creativity with a smile . . .

Floating Action is a system in which a movable film is fitted inside a transparent plastic barrel.

The film floats up and down when the product is tilted. This way we create the unique Floating Action effect.

The possibilities are unlimited and with Floating Action products a very high promotional effect is achieved, an effect, which is appreciated by people all over the world irrespective of age and gender.

# **Expand Your Brand**

The Original Floating Action Pens & Key Tags, a great opportunity to brand your company.