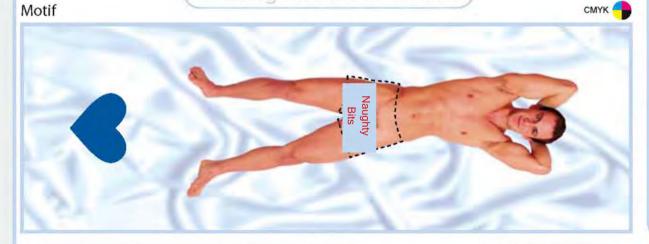

# FAIRWAY MANUFACTURING COMPANY TIP & STRIP PEN

All over the world many people, young and old, have either seen or heard about the pen "with a girl who drops her clothes, when tipping the pen". However, not that many people know that Fairway also produces the same concept with male models.

We have now developed a complete new range of both female and male designs, 6 of each. Not only the images have been updated and modernized, but also the actual pen style has been changed.

The new range of the Fairway Tip & Strip pens is now produced in the popular C-top pen style.