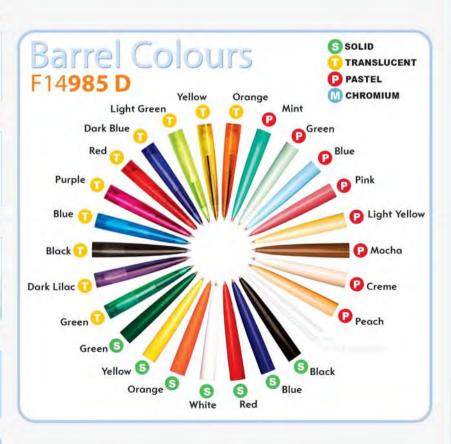

# Fairway's Current Color Chart

www.fairwaymfg.com

800-325-0889

August 201

# Pantone colours are produced as 4 colour print (CMYK)

| Background                                                                                                                                                                                                                                                                                                                                                                                                                                                                                                                                                                                                                                                                                                                                                                                                                                                                                                                                                                                                                                                                                                                                                                                                                                                                                                                                                                                                                                                                                                                                                                                                                                                                                                                                                                                                                                                                                                                                                                                                                                                                                                                     |  |  |  |
|--------------------------------------------------------------------------------------------------------------------------------------------------------------------------------------------------------------------------------------------------------------------------------------------------------------------------------------------------------------------------------------------------------------------------------------------------------------------------------------------------------------------------------------------------------------------------------------------------------------------------------------------------------------------------------------------------------------------------------------------------------------------------------------------------------------------------------------------------------------------------------------------------------------------------------------------------------------------------------------------------------------------------------------------------------------------------------------------------------------------------------------------------------------------------------------------------------------------------------------------------------------------------------------------------------------------------------------------------------------------------------------------------------------------------------------------------------------------------------------------------------------------------------------------------------------------------------------------------------------------------------------------------------------------------------------------------------------------------------------------------------------------------------------------------------------------------------------------------------------------------------------------------------------------------------------------------------------------------------------------------------------------------------------------------------------------------------------------------------------------------------|--|--|--|
| The same of the sa |  |  |  |

| Foreground | CMYK |
|------------|------|
|            |      |

| Article No.      | Order No. | Design No.         | IM/AH | Date     |
|------------------|-----------|--------------------|-------|----------|
| F14 <b>982 D</b> | 726615    | M307280 T-Mobile_3 |       | 05.08.09 |