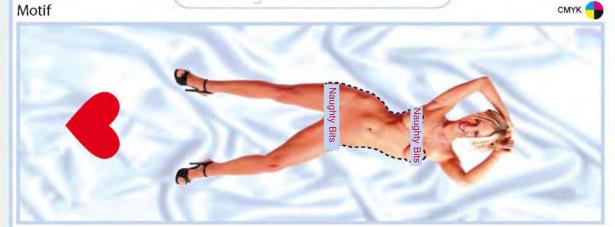

### Fairway Manufacturing Womens Strip Pen

| Article No. | Order No. | Motif No.           | RJ | Date     |
|-------------|-----------|---------------------|----|----------|
| F14969 C    |           | M304980 Sarah front |    | 23.06.08 |

Mask