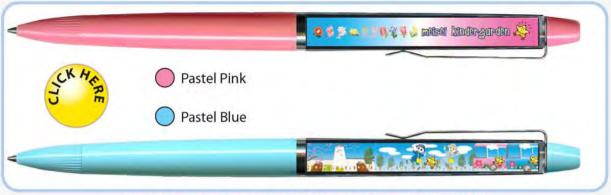

# Pantone colours are produced as 4 colour print (CMYK)

| Foreground | CMYK - | = transparent |
|------------|--------|---------------|
|            |        |               |

| Article No.      | Order No. | Design No. IM/AH            | Date     |
|------------------|-----------|-----------------------------|----------|
| F14 <b>534 D</b> | 727180    | M307434 Meisei Kindergarden | 15.09.09 |