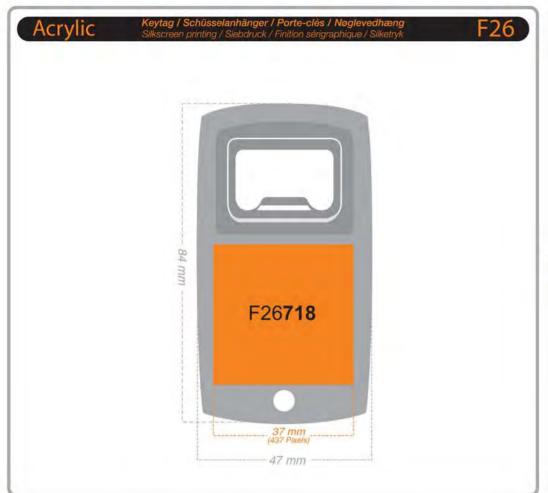

# Acrylics:

Requirements are depending on product's size and shape. Artwork must be minimum double of imprint size.

For further information we refer to the detailed **Sketch Sheet for Acrylics**.