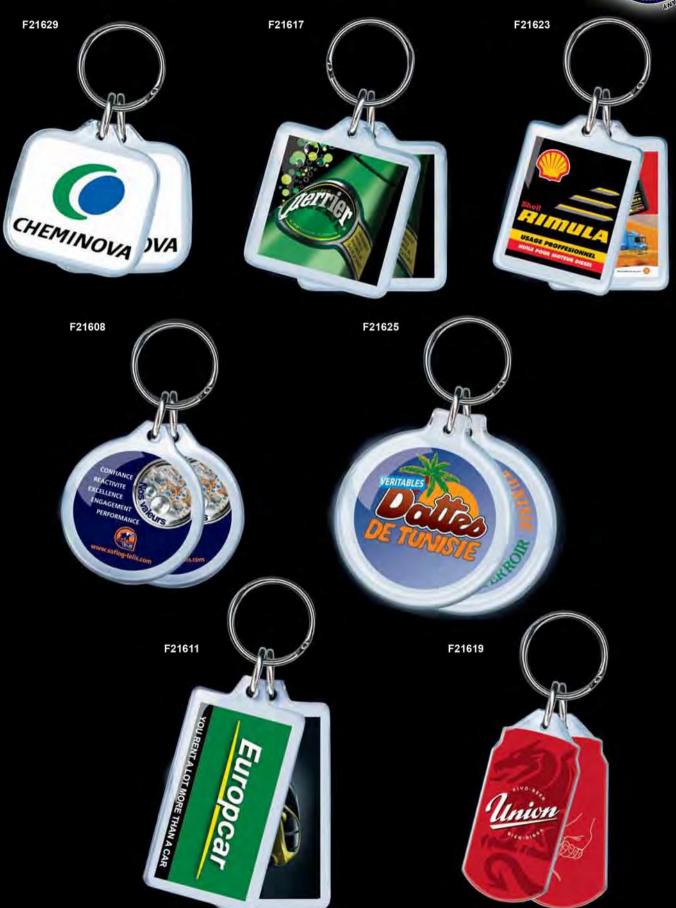

# A world in acrylic

Fairway was one of the first companies in the USA to manufacture acrylic key tags with embedded designs. The key tags, which are impact and scratch resistant show designs and messages in clear, crisp colours.

# Acrylic Key Tags

### Brand your destinations

Travellers love souvenirs. Brand your airline or destinations with The Original Floating Action Pens & Key Tags from Fairway F14964 F14966 F14965 F14985 F21619 F21608 F21629 AND AND THE REAL PROPERTY OF T