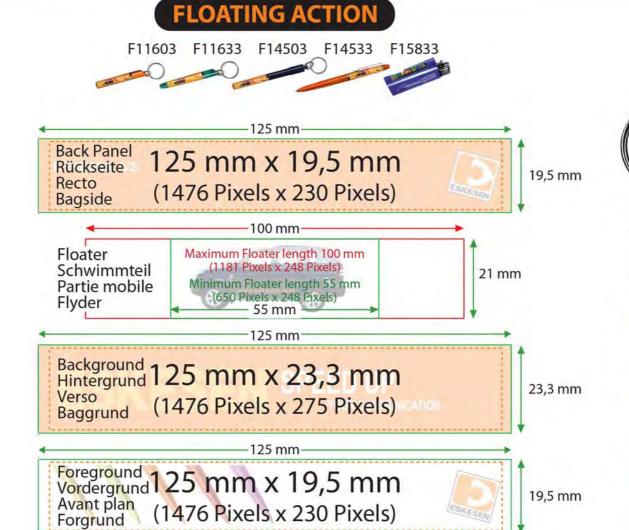

# Floating Action:

| Long model: |            |   |         |          |   |            |
|-------------|------------|---|---------|----------|---|------------|
| Back panel: | 160,0      | X | 19,5 mm | 1890     | X | 230 pixels |
| Floater:    | 55,0-100,0 | X | 21,0 mm | 650-1181 | X | 248 pixels |
| Background: | 160,0      | X | 23,3 mm | 1890     | X | 275 pixels |
| Foreground: | 160,0      | X | 19,5 mm | 1890     | X | 230 pixels |
|             |            |   |         |          |   |            |

# Short model:

| Back panel: | 125,0      | X | 19,5 mm | 1476     | X | 230 pixels |
|-------------|------------|---|---------|----------|---|------------|
| Floater:    | 55,0-100,0 | X | 21,0 mm | 650-1181 | X | 248 pixels |
| Background: | 125,0      | X | 23,3 mm | 1476     | X | 275 pixels |
| Foreground: | 125,0      | X | 19,5 mm | 1476     | X | 230 pixels |

For further information we refer to the detailed **Sketch Sheet for Floating Action**.