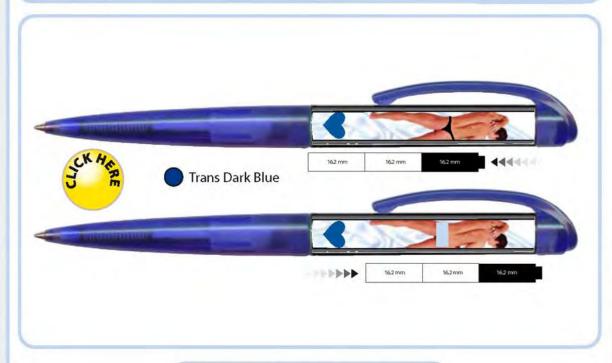

# FAIRWAY MANUFACTURING COMPANY TIP & STRIP PEN

All over the world many people, young and old, have either seen or heard about the pen "with a girl who drops her clothes, when tipping the pen". However, not that many people know that Fairway also produces the same concept with male models.

We have now developed a complete new range of both female and male designs, 6 of each. Not only the images have been updated and modernized, but also the actual pen style has been changed.

The new range of the Fairway Tip & Strip pens is now produced in the popular C-top pen style.

The pens are available from stock in a standard assortment of either 6 females or 6 males assembled with assorted barrel colours and blue ink.

We also offer the option to choose just one of the standard designs and have it assembled with a barrel colour of your own choice, perhaps adding a one-colour imprint on the barrel.