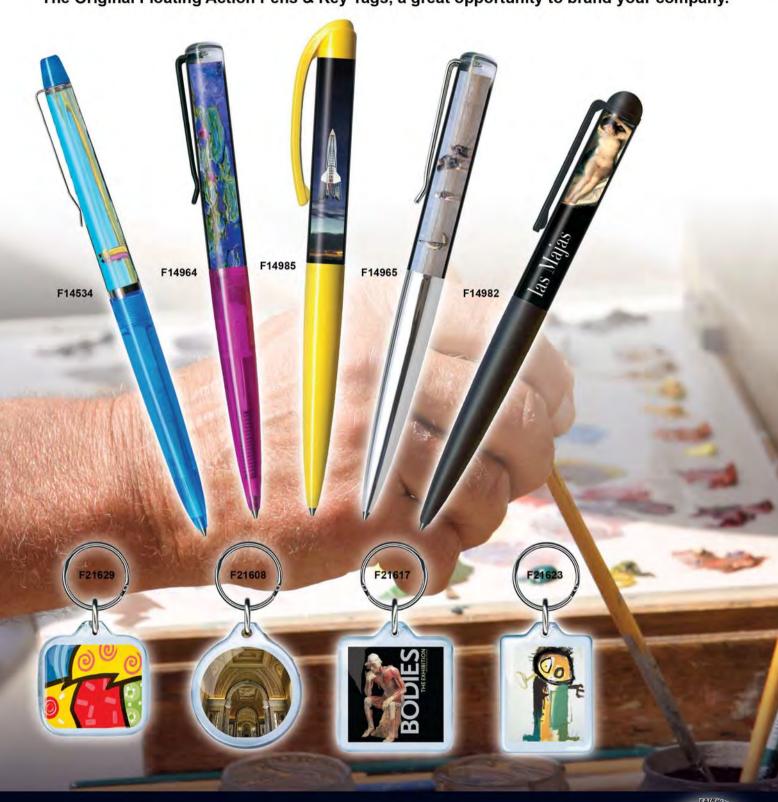

# **Expand Your Brand**

The Original Floating Action Pens & Key Tags, a great opportunity to brand your company.

# Add QR Codes To Any Key Tag

Scan this QR Code to Download this catalog and all of our other catalogs at www.fairwaymfg.com