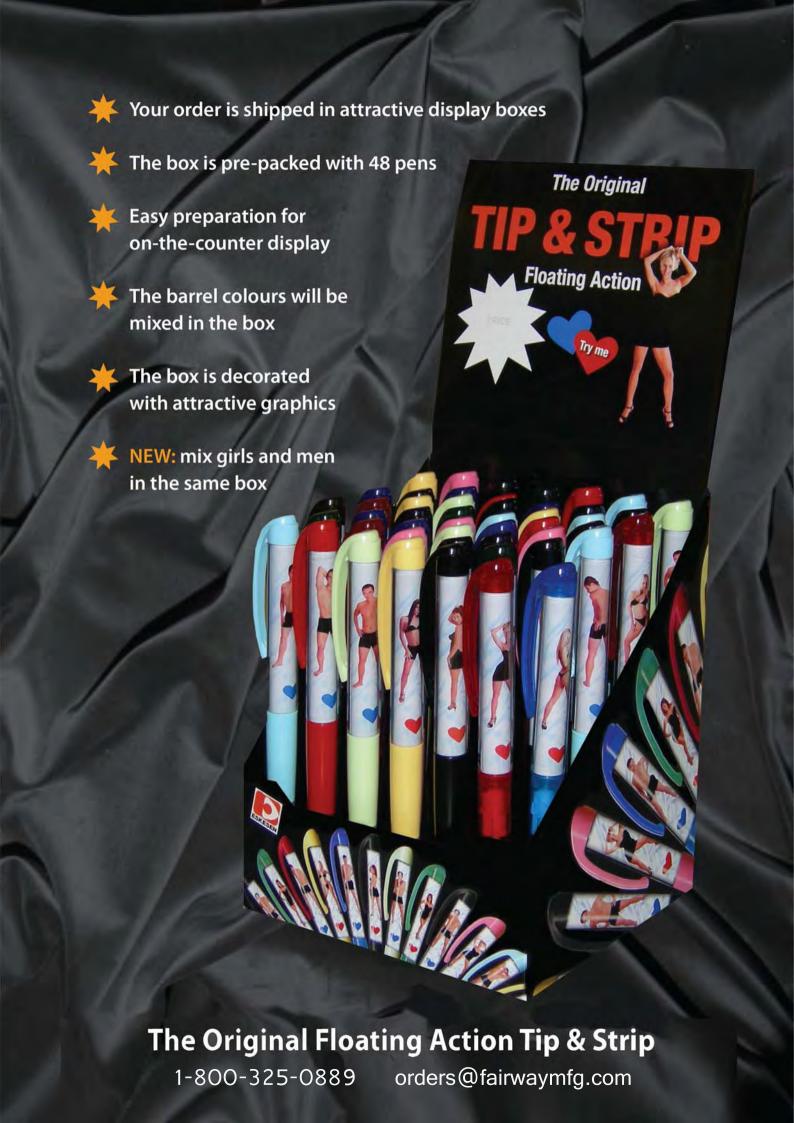

# FAIRWAY MANUFACTURING COMPANY TIP & STRIP PEN

All over the world many people, young and old, have either seen or heard about the pen "with a girl who drops her clothes, when tipping the pen". However, not that many people know that Fairway also produces the same concept with male models.

We have now developed a complete new range of both female and male designs, 6 of each. Not only the images have been updated and modernized, but also the actual pen style has been changed.

The new range of the Fairway Tip & Strip pens is now produced in the popular C-top pen style.

The pens are available from stock in a standard assortment of either 6 females or 6 males assembled with assorted barrel colours and blue ink.

We also offer the option to choose just one of the standard designs and have it assembled with a barrel colour of your own choice, perhaps adding a one-colour imprint on the barrel.