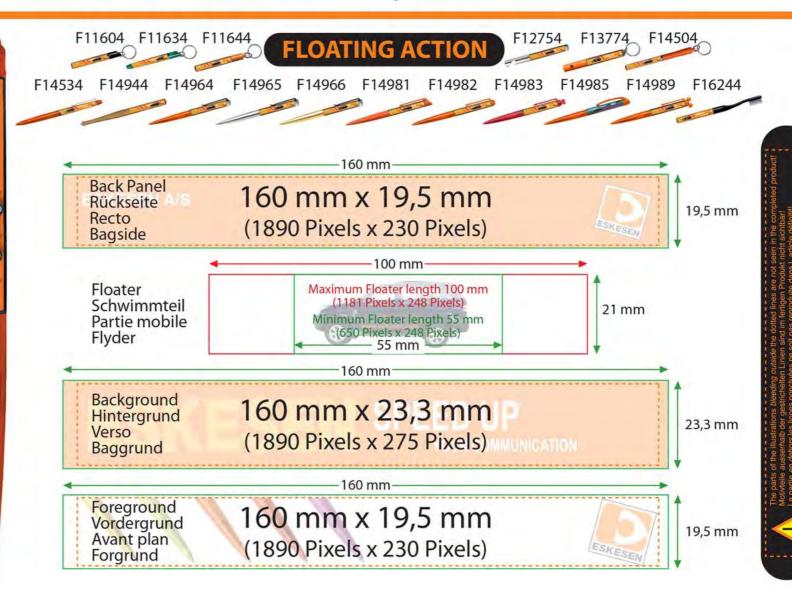

# Floating Action:

| Long model: |            |   |         |          |   |            |
|-------------|------------|---|---------|----------|---|------------|
| Back panel: | 160,0      | X | 19,5 mm | 1890     | X | 230 pixels |
| Floater:    | 55,0-100,0 | X | 21,0 mm | 650-1181 | X | 248 pixels |
| Background: | 160,0      | X | 23,3 mm | 1890     | X | 275 pixels |
| Foreground: | 160,0      | X | 19,5 mm | 1890     | X | 230 pixels |
|             |            |   |         |          |   |            |

# Short model:

| Back panel: | 125,0      | X | 19,5 mm | 1476     | X | 230 pixels |
|-------------|------------|---|---------|----------|---|------------|
| Floater:    | 55,0-100,0 | X | 21,0 mm | 650-1181 | X | 248 pixels |
| Background: | 125,0      | X | 23,3 mm | 1476     | X | 275 pixels |
| Foreground: | 125,0      | X | 19,5 mm | 1476     | X | 230 pixels |

For further information we refer to the detailed **Sketch Sheet for Floating Action**.