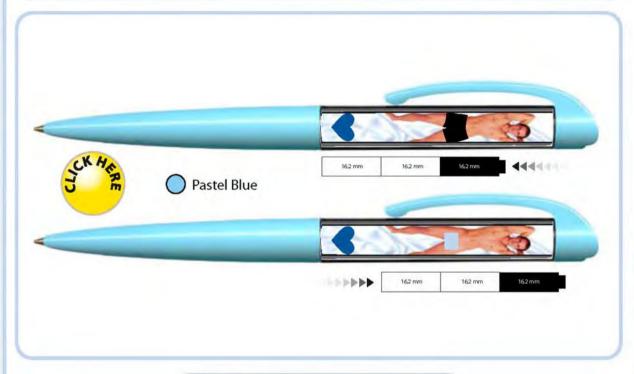

# FAIRWAY MANUFACTURING COMPANY TIP & STRIP PEN

All over the world many people, young and old, have either seen or heard about the pen "with a girl who drops her clothes, when tipping the pen". However, not that many people know that Fairway also produces the same concept with male models.

We have now developed a complete new range of both female and male designs, 6 of each. Not only the images have been updated and modernized, but also the actual pen style has been changed.

The new range of the Fairway Tip & Strip pens is now produced in the popular C-top pen style.

The pens are available from stock in a standard assortment of either 6 females or 6 males assembled with assorted barrel colours and blue ink.

We also offer the option to choose just one of the standard designs and have it assembled with a barrel colour of your own choice, perhaps adding a one-colour imprint on the barrel.