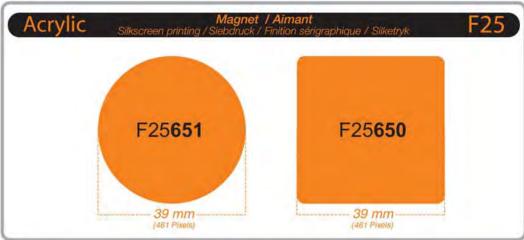

# Acrylics:

Requirements are depending on product's size and shape. Artwork must be minimum double of imprint size.

For further information we refer to the detailed **Sketch Sheet for Acrylics**.

Key tags can have different front and back sides, all in full colour. Imprint is available for orange peelers. Please inquire for additional information on models.