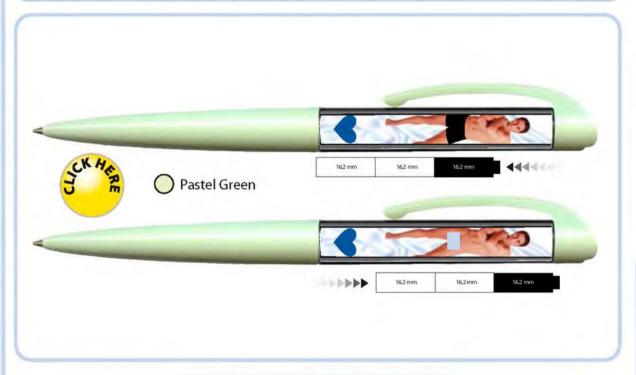

### Fairway Manufacturing Mens Strip Pen

| Article No. | Order No. | Motif No.             | RJ | Date     |
|-------------|-----------|-----------------------|----|----------|
| F14969 C    |           | M304984 Michael front |    | 23.06.08 |

Mask

### The Original Floating Action Pen

WWW: www.fairwaymfg.com E-Mail: orders@fairwaymfg.com

| Article No. | Order No. | Motif No.              | RJ | Date     |
|-------------|-----------|------------------------|----|----------|
| F14969 C    |           | M304985 Nicholas front |    | 23.06.08 |