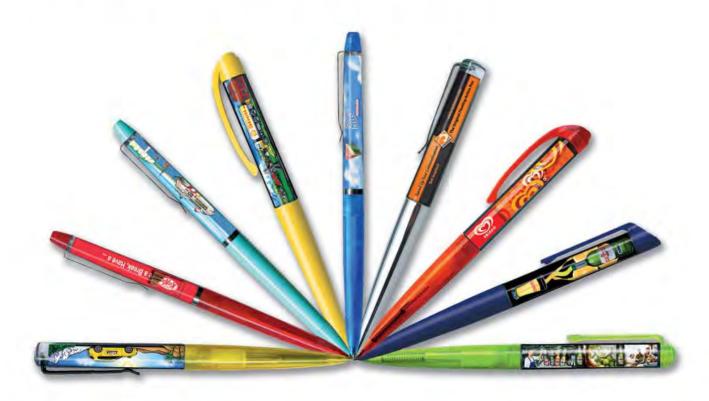

# Creativity with a smile . . .

Floating Action is a system in which a movable film is fitted inside a transparent plastic barrel.

The film floats up and down when the product is tilted. This way we create the unique Floating Action effect.

All products are manufactured in Denmark in accordance with very strict quality guidelines and in accordance with both national and international environmental and safety guidelines.

A Floating Action design typically consists of three full colour elements - a floater, a background and a back panel. In addition a foreground can also be inserted to create special effects. The back panel is often used for customer logo and contact details.

There are several ways to create the designs for a Floating Action product. In the transparent barrel a film can be inserted but it is also possible to place glitter, stone, corn, micro chips or other miniature objects, which relate to a company's products or services.