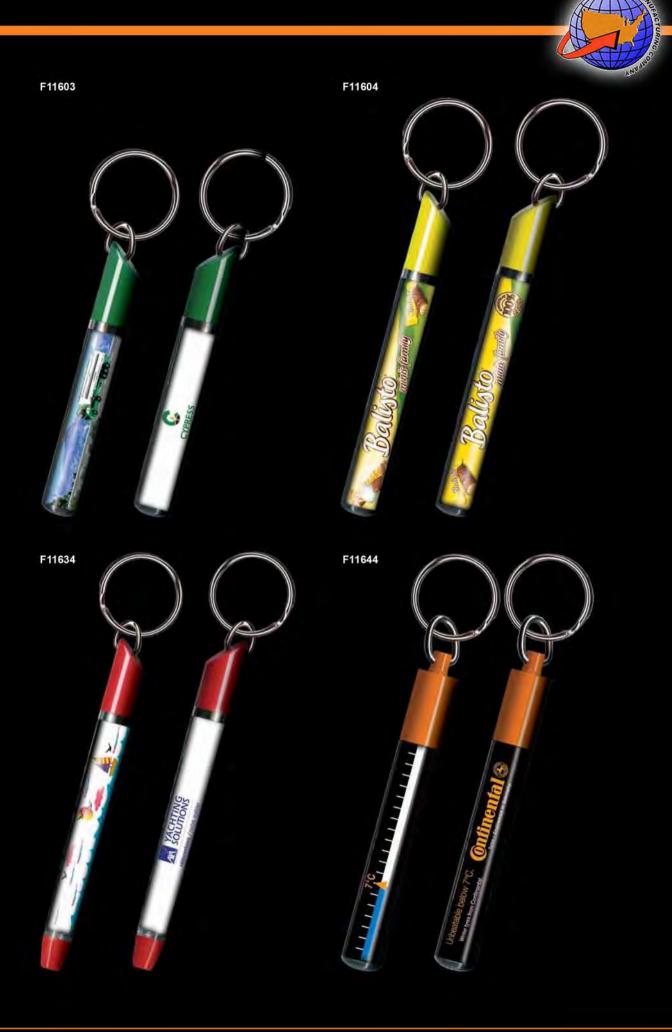

considering the promotional effect and life span are unprecedented low.

All products are manufactured in Denmark in accordance with very strict quality guidelines and in accordance with both national and international environmental and safety guidelines.

A Floating Action design typically consists of three full colour elements - a floater, a background and a back panel. In addition a foreground can also be inserted to create special effects. The back panel is often used for customer logo and contact details.

There are several ways to create the designs for a Floating Action product. In the transparent barrel a film can be inserted but it is also possible to place glitter, stone, corn, micro chips or other miniature objects, which relate to a company's products or services.





















# **Combination Orders**

Mix & match within the product groups and combine into one order to get the lower pricing for the total quantity ordered.\*

# Long design barrel



# **Expand Your Brand**

The Original Floating Action Pens & Key Tags, a great opportunity to brand your company.







# Acrylics

# A world in acrylic

Fairway was one of the first companies in the USA to manufacture acrylic key tags with embedded designs. The key tags, which are impact and scratch resistant show designs and messages in clear, crisp colours.

Our acrylic assortment also includes can and bottle openers, refrigerator magnets and the effective orange peeler. In addition we manufacture acrylic key tags, in which the customer can insert his own design, which can be replaced as needed.

In line w