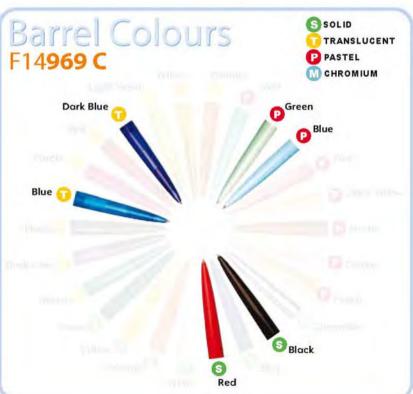

**Enjoy it!** 

Male barrel colours

**Female barrel colours** 

### Fairway Manufacturing Womens Strip Pen

| Article No. | Order No. | Motif No.           | RJ | Date     |
|-------------|-----------|---------------------|----|----------|
| F14969 C    |           | M304980 Sarah front |    | 23.06.08 |