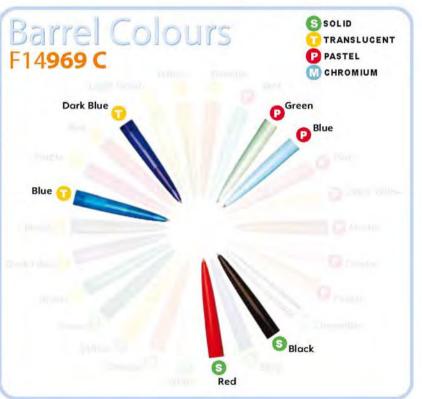

**Enjoy it!** 

Male barrel colours

**Female barrel colours** 

### Fairway Manufacturing Womens Strip Pen

| Article No. | Order No. | Motif No.           | RJ | Date     |
|-------------|-----------|---------------------|----|----------|
| F14969 C    |           | M304980 Sarah front |    | 23.06.08 |