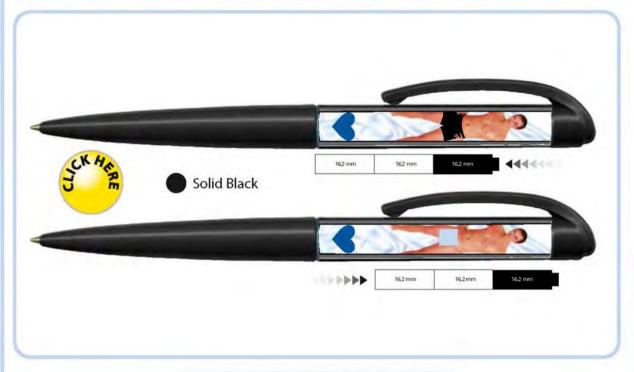

#### Fairway Manufacturing Mens Strip Pen

| Article No. | Order No. | Motif No.            | RJ | Date     |
|-------------|-----------|----------------------|----|----------|
| F14969 C    |           | M304987 Justin front |    | 23.06.08 |

### Fairway Manufacturing Mens Strip Pen

| Article No. | Order No. | Motif No.            | RJ | Date     |
|-------------|-----------|----------------------|----|----------|
| F14969 C    |           | M304986 Daniel front |    | 23.06.08 |