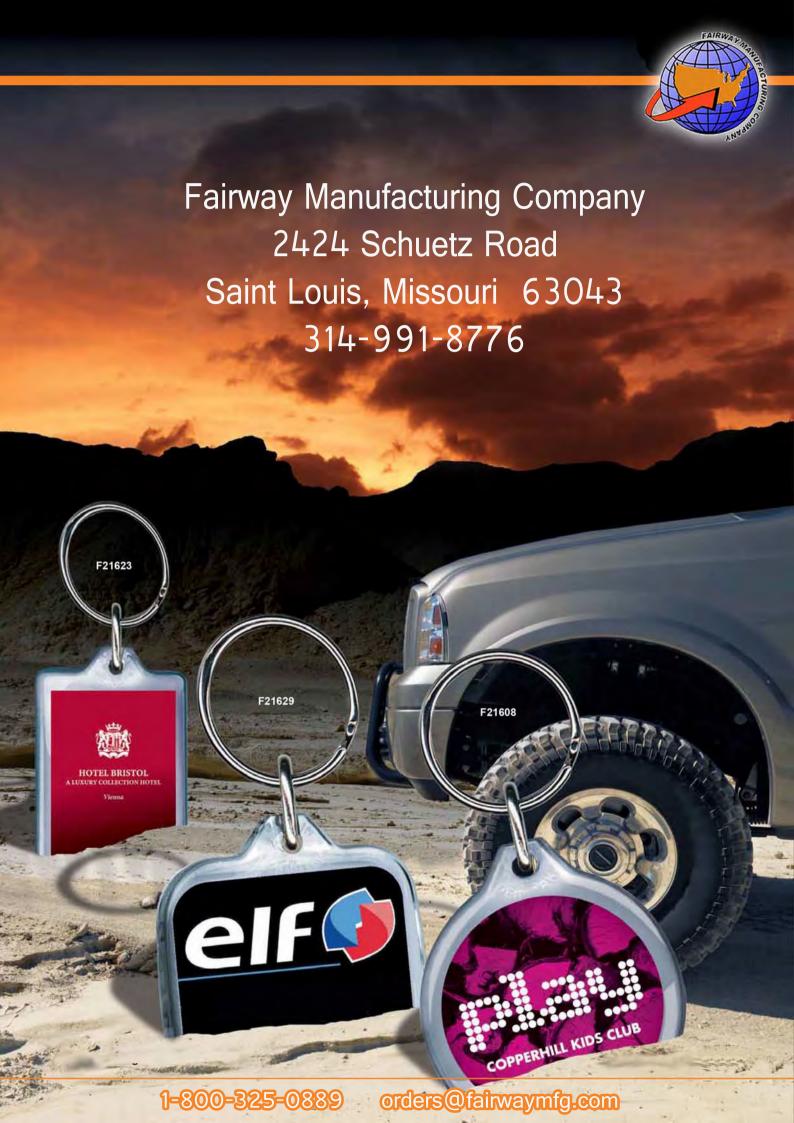

Fairway Manufacturing Company

www.fariwaymfg.com Order Hotline: 800-325-0889 E-Mail: orders@fairwaymfg.com

# **Automotive Key Tags**

Custom key tags for auto dealers continue to be popular and a source of attention for both the actual car brand and the dealership.

Also suggest your customers to add the uniqueness of the Original Floating Action pens or key tags. They add a new dimension to branding and are as treasured by the customers as is the new or used car they just purchased.