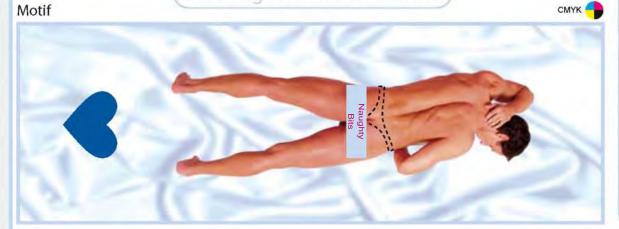

# FAIRWAY MANUFACTURING COMPANY TIP & STRIP PEN

All over the world many people, young and old, have either seen or heard about the pen "with a girl who drops her clothes, when tipping the pen". However, not that many people know that Fairway also produces the same concept with male models.

We have now developed a complete new range of both female and male designs, 6 of each. Not only the images have been updated and modernized, but also the actual pen style has been changed.

The new range of the Fairway Tip & Strip pens is now produced in the popular C-top pen style.