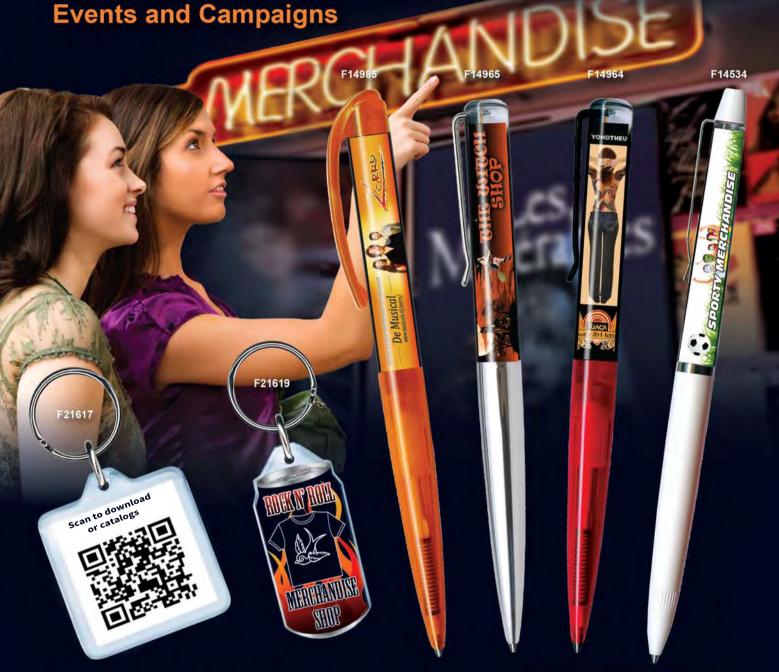

### **Expand Your Brand**

The Original Floating Action Pens & Key Tags, a great opportunity to brand your company.

Perfect Promotional Gifts for Souvenirs & Merchandise,

Low minimums • Short delivery time • High product quality

Made in Denmark • Customized virtual samples in just 3 days

The Original Floating Action Pens & Key Tags

Fairway Manufacturing Company 2424 Schuetz Rd. St. Louis, MO 63043 Phone - 314-991-8776

Web: www.fairwaymfg.com E-Mail: orders@fairwaymfg.com

# Add QR Codes To Any Key Tag

Scan this QR Code to Download this catalog and all of our other catalogs at www.fairwaymfg.com