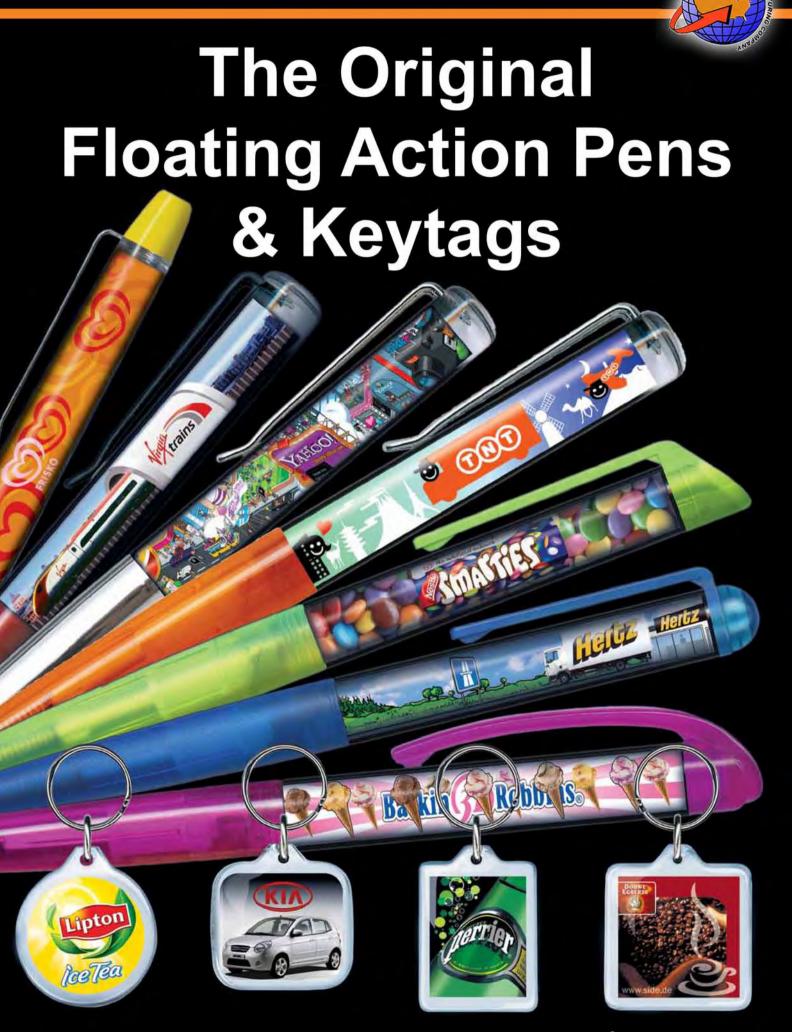

# The Original Floating Action Pen

# **Expand Your Brand**

The Original Floating Action Pens & Key Tags, a great opportunity to brand your company.