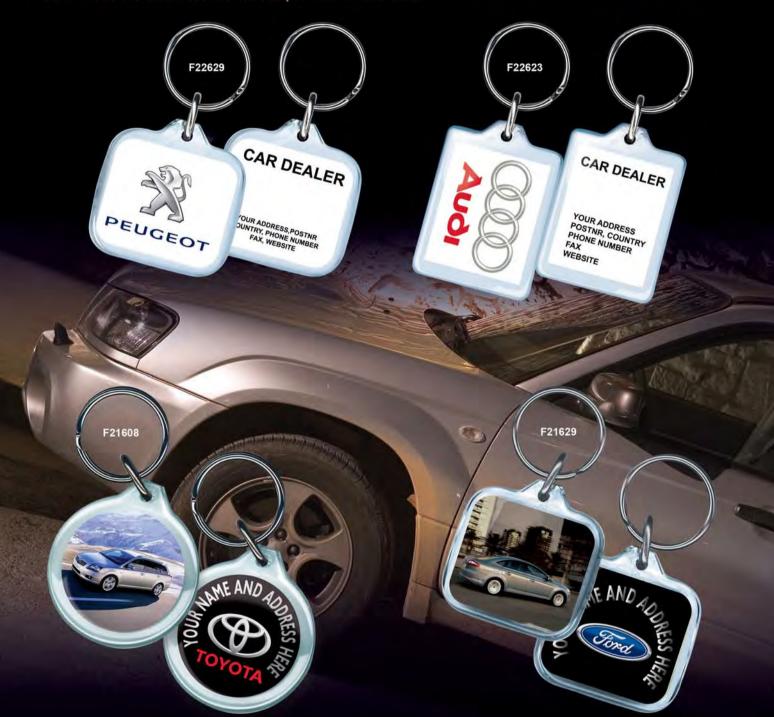

# **Automotive Key Tags**

Custom key tags for auto dealers continue to be popular and a source of attention for both the actual car brand and the dealership.

Also suggest your customers to add the uniqueness of the Original Floating Action pens or key tags. They add a new dimension to branding and are as treasured by the customers as is the new or used car they just purchased.

# Expand your brand

The Original Floating Action Pen or Key Tags, a great opportunity to brand your company.

You can order customized key tags, but you can also order euro key tags with standard car logo on the front and car dealer details printed on the back.