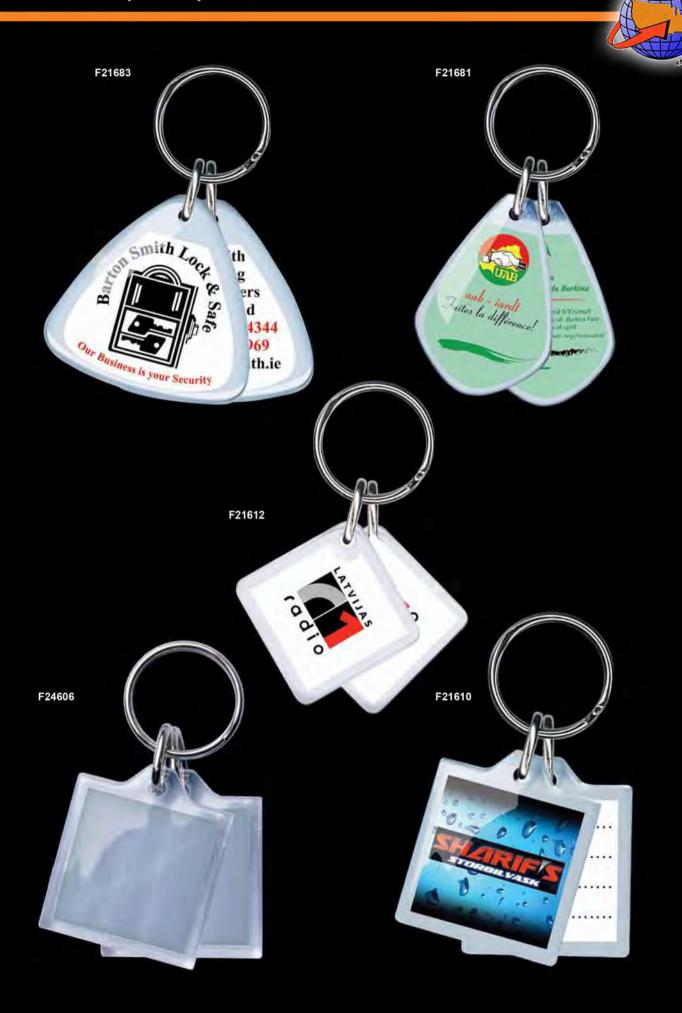

rator magnets and the effective orange peeler. In addition we manufacture acrylic key tags, in which the customer can insert his own design, which can be replaced as needed.

In line with our manufacturing of Floating Action products our full assortment of acrylic products is manufactured at our own factory in Denmark, a further assurance of fast delivery times and a high, consistent quality.

# How to make acrylic designs

All acrylic products are custom made in accordance with our customers' requirements. Our modern production technology and consistent quality is your guarantee for a very high and uniform product quality.

Key tags can have different front and back sides, all in full colour. Imprint is available for orange peelers. Please inquire for additional information on models.





# Acrylic Key Tags







# Add QR Codes To Any Key Tag

Scan this QR Code to Download this catalog and all of our other catalogs at www.fairwaymfg.com



# **Automotive Key Tags**

Custom key tags for auto dealers continue to be popular and a source of attention for both the actual car brand and the dealership.

Also suggest your customers to add the uniqueness of the Original Floating Action pens or key tags. They add a new dimension to branding and are as treasured by the customers as is the new or used car they just purchased.







# Visit www.fairwaymfg.com



### Feature highlights:

- Direct upload of artwork for online viewing or production
- Order history with PDF design view
- Online quotes with freight charges
- Easy reordering

Fairway Manufacturing Company 2424 Schuetz rd.