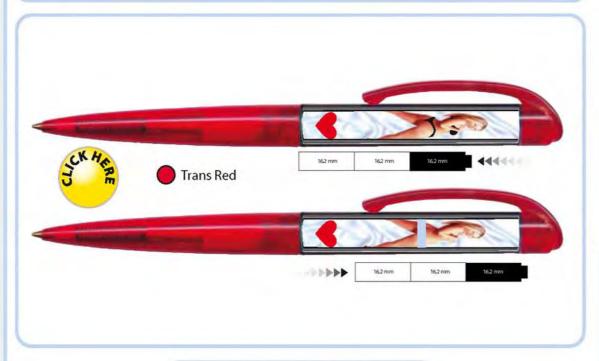

# FAIRWAY MANUFACTURING COMPANY TIP & STRIP PEN

All over the world many people, young and old, have either seen or heard about the pen "with a girl who drops her clothes, when tipping the pen". However, not that many people know that Fairway also produces the same concept with male models.

We have now developed a complete new range of both female and male designs, 6 of each. Not only the images have been updated and modernized, but also the actual pen style has been changed.

The new range of the Fairway Tip & Strip pens is now produced in the popular C-top pen style.

#### The Original Floating Action Pen

WWW: www.fairwaymfg.com E-Mail: orders@fairwaymfg.com

| Article No. | Order No. | Motif No.           | RJ | Date     |
|-------------|-----------|---------------------|----|----------|
| F14969 C    |           | M305046 Daniel back |    | 23.06.08 |