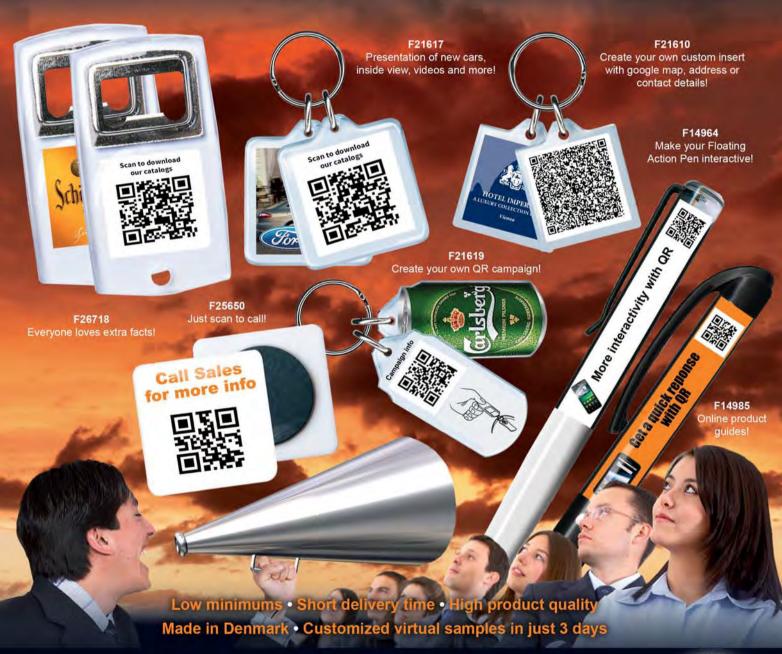

### **Branding With QR Codes**

The Original Floating Action Pens & Key Tags, a great opportunity to brand your company.

### Speed Up Your Communication With QR Codes

Turn your communication into interactive products with the next generation of bar codes.

Get your unique QR Code and include it in your next advertisement. Don't find yourself outdated or left behind. Spice up your ads today with one of our QR suitable products.