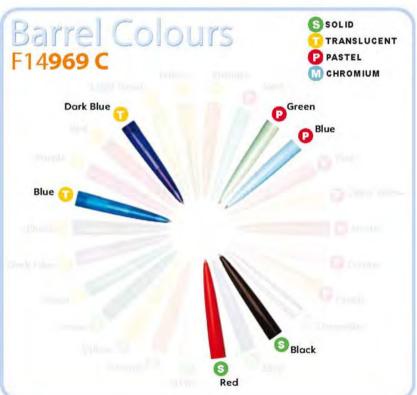

### Fairway Manufacturing Womens Strip Pen

| Article No. | Order No. | Motif No.           | RJ | Date     |
|-------------|-----------|---------------------|----|----------|
| F14969 C    |           | M304980 Sarah front |    | 23.06.08 |