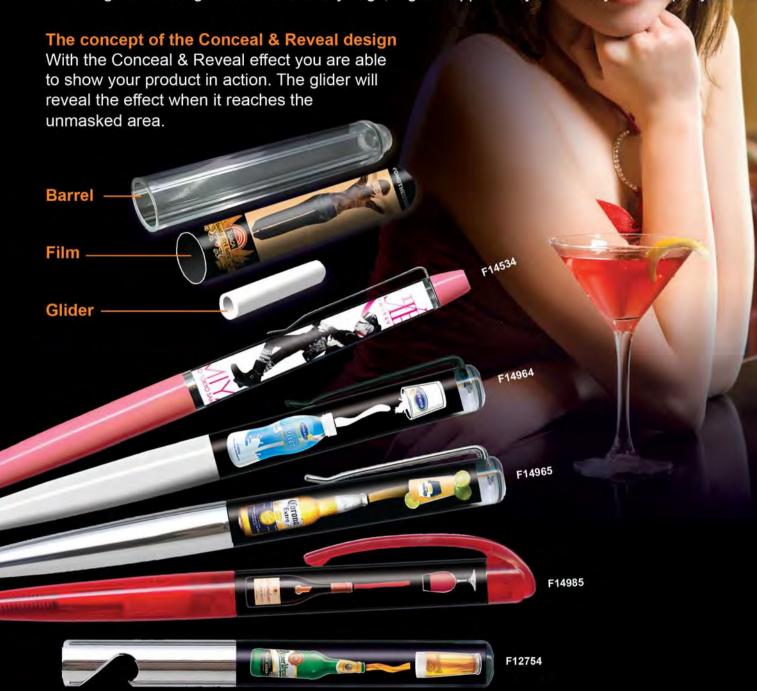

# Creativity with a smile . . .

Floating Action is a system in which a movable film is fitted inside a transparent plastic barrel.

The film floats up and down when the product is tilted. This way we create the unique Floating Action effect.

There are several ways to create the designs for a Floating Action product. In the transparent barrel a film can be inserted but it is also possible to place glitter, stone, corn, micro chips or other miniature objects, which relate to a company's products or services.