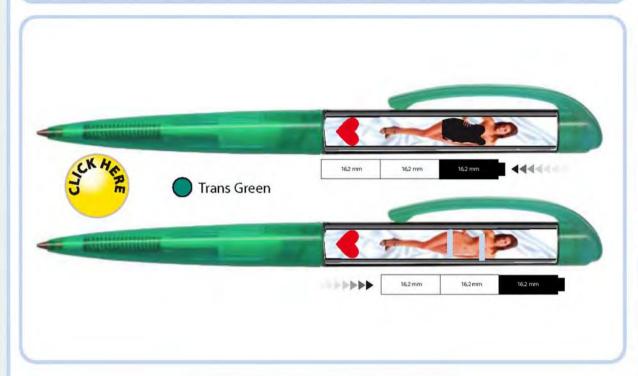

# Creativity with a smile . . .

Floating Action is a system in which a movable film is fitted inside a transparent plastic barrel.

The film floats up and down when the product is tilted. This way we create the unique Floating Action effect.

All products are manufactured in Denmark in accordance with very strict quality guidelines and in accordance with both national and international environmental and safety guidelines.

A Floating Action design typically consists of three full colour elements - a floater, a background and a back panel. In addition a foreground can also be inserted to create special effects. The back panel is often used for customer logo and contact details.