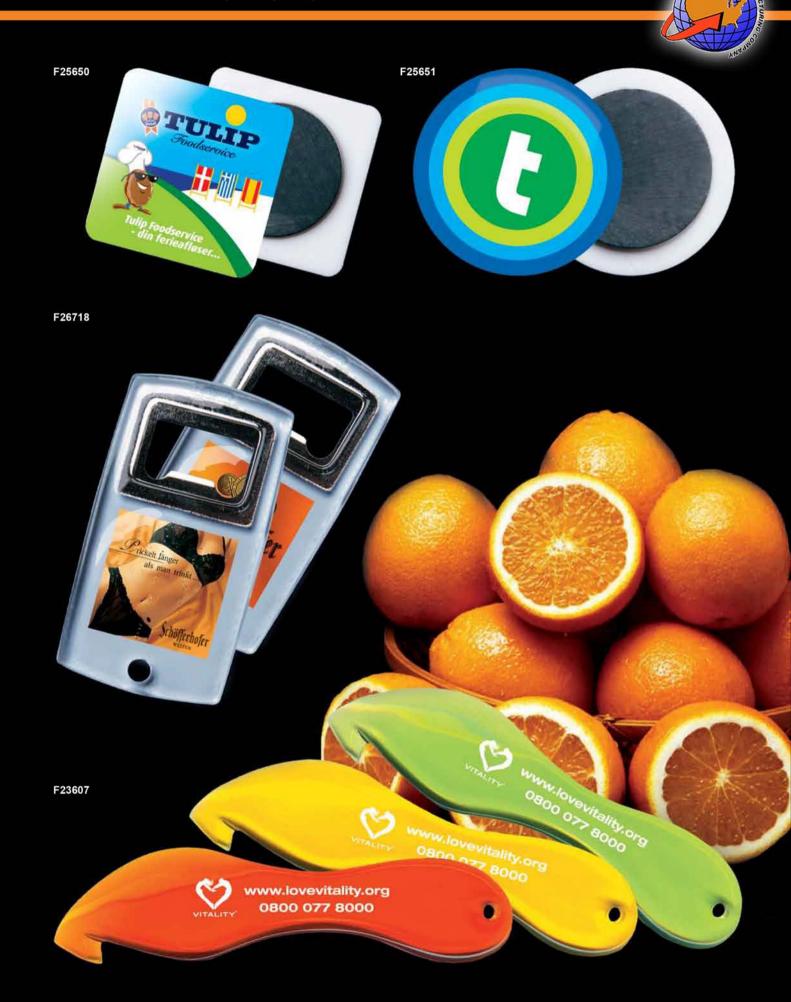

Our acrylic assortment also includes can and bottle openers, refrigerator magnets and the effective orange peeler. In addition we manufacture acrylic key tags, in which the customer can insert his own design, which can be replaced as needed.

# Make it easy

With the F23607 orange peeler, fast peeling without mess. Available in three colours with optional logo print.

The Original Floating Action Pens & Key Tags

Fairway Manufacturing Company 2424 Schuetz Rd.
St. Louis, MO 63043
Phone - 314-991-8776

# Always at hand

No more broken nails with the handy can opener. MOQ is just 500 pcs. Full colour design on both sides. More examples

The Original Floating Action Pens & Key Tags

Fairway Manufacturing Company 2424 Schuetz Rd.
St. Louis, MO 63043
Phone - 314-991-8776