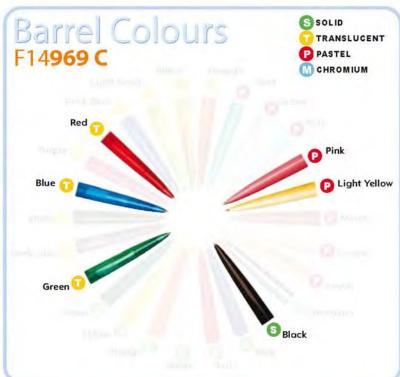

### Barrel Colours SOLID TRANSLUCENT PASTEL F14534 C CHROMIUM Light Yellow Black Dark Lilac (2) Creme (Peach

| Article No.      | Order No. | Design No.            | IM | Date     |
|------------------|-----------|-----------------------|----|----------|
| F14 <b>964</b> C | 725326    | M306957 Corona Ekstra |    | 20.03.09 |

**Enjoy it!** 

Male barrel colours

**Female barrel colours** 