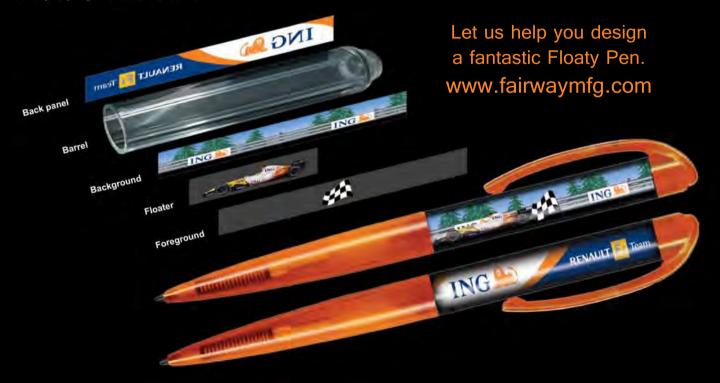

# Creativity with a smile . . .

Floating Action is a system in which a movable film is fitted inside a transparent plastic barrel.

The film floats up and down when the product is tilted. This way we create the unique Floating Action effect.

All products are manufactured in Denmark in accordance with very strict quality guidelines and in accordance with both national and international environmental and safety guidelines.

A Floating Action design typically consists of three full colour elements - a floater, a background and a back panel. In addition a foreground can also be inserted to create special effects. The back panel is often used for customer logo and contact details.

There are several ways to create the designs for a Floating Action product. In the transparent barrel a film can be inserted but it is also possible to place glitter, stone, corn, micro chips or other miniature objects, which relate to a company's products or services.