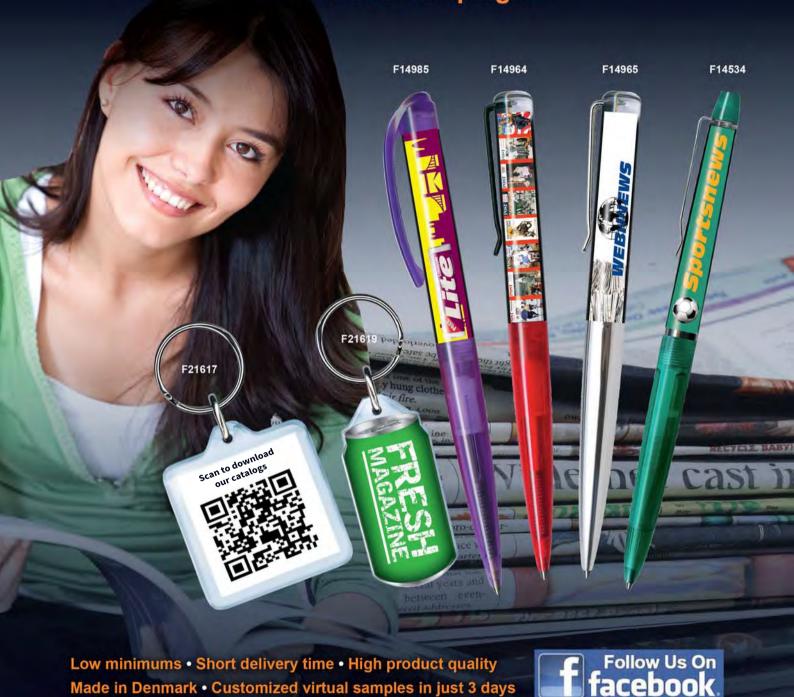

### **Expand Your Brand**

The Original Floating Action Pens & Key Tags, a great opportunity to brand your company.

Perfect Promotional Gifts for Newspapers & Magazines, Events and Campaigns

The Original Floating Action Pens & Key Tags

Fairway Manufacturing Company 2424 Schuetz Rd.
St. Louis, MO 63043
Phone - 314-991-8776

Web: www.fairwaymfg.com E-Mail: orders@fairwaymfg.com

The Original Floating Action Pens or Key Tags, a great opportunity to brand your company.

### **Branding With QR Codes**

The Original Floating Action Pens & Key Tags, a great opportunity to brand your company.

### Speed Up Your Communication With QR Codes

Turn your communication into interactive products with the next generation of bar codes.

Get your unique QR Code and include it in your next advertisement. Don't find yourself outdated or left behind. Spice up your ads today with one of our QR suitable products.