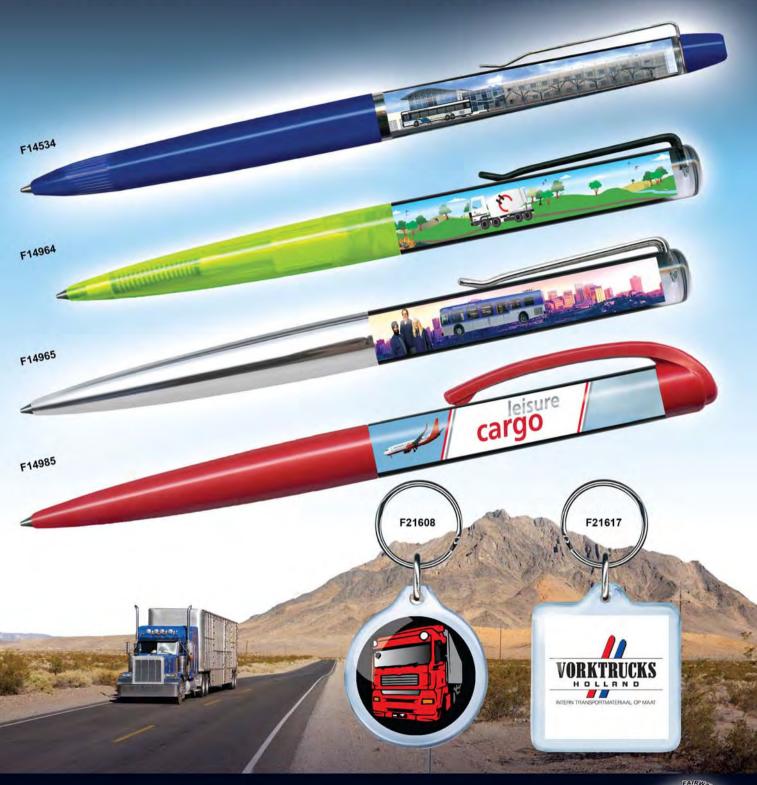

### **Expand Your Brand**

The Original Floating Action Pens & Key Tags, a great opportunity to brand your company.

Perfect Promotional Gifts for Air, Sea and Land Based Transport Companies, Events and Campaigns

### Brand your destinations

Travellers love souvenirs. Brand your airline or destinations with The Original Floating Action Pens & Key Tags from Fairway F14964 F14966 F14965 F14985 F21619 F21608 F21629 AND AND THE REAL PROPERTY OF T