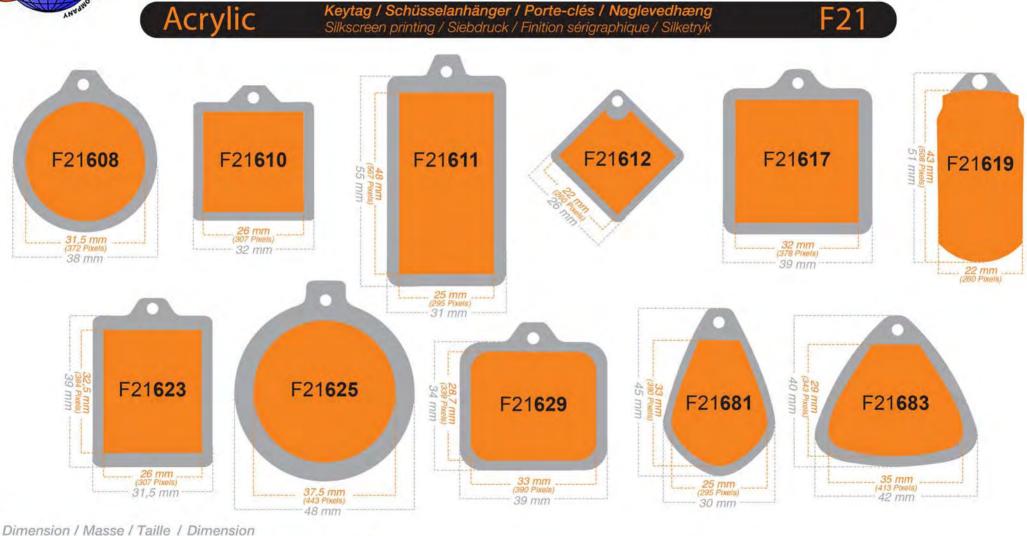

# Acrylics:

Requirements are depending on product's size and shape. Artwork must be minimum double of imprint size.

For further information we refer to the detailed **Sketch Sheet for Acrylics**.