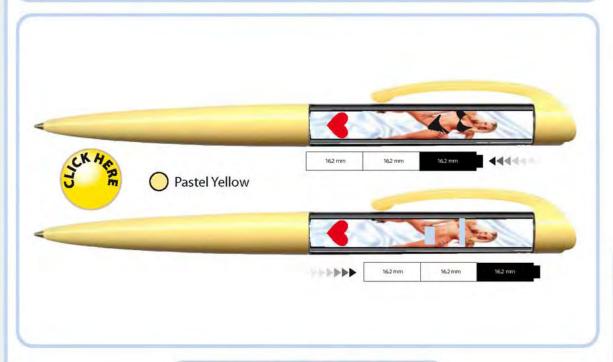

# FAIRWAY MANUFACTURING COMPANY TIP & STRIP PEN

All over the world many people, young and old, have either seen or heard about the pen "with a girl who drops her clothes, when tipping the pen". However, not that many people know that Fairway also produces the same concept with male models.

We have now developed a complete new range of both female and male designs, 6 of each. Not only the images have been updated and modernized, but also the actual pen style has been changed.

The new range of the Fairway Tip & Strip pens is now produced in the popular C-top pen style.

The pens are available from stock in a standard assortment of either 6 females or 6 males assembled with assorted barrel colours and blue ink.

We also offer the option to choose just one of the standard designs and have it assembled with a barrel colour of your own choice, perhaps adding a one-colour imprint on the barrel.