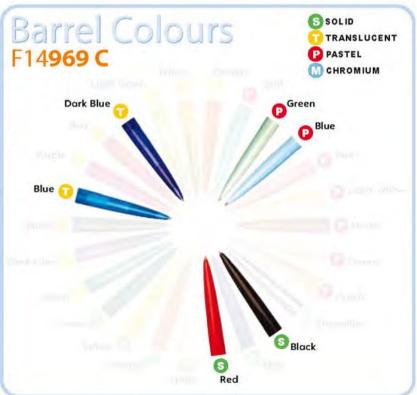

**Enjoy it!** 

Male barrel colours

**Female barrel colours** 

### Fairway Manufacturing Womens Strip Pen

| Article No. | Order No. | Motif No.           | RJ | Date     |
|-------------|-----------|---------------------|----|----------|
| F14969 C    |           | M304980 Sarah front |    | 23.06.08 |