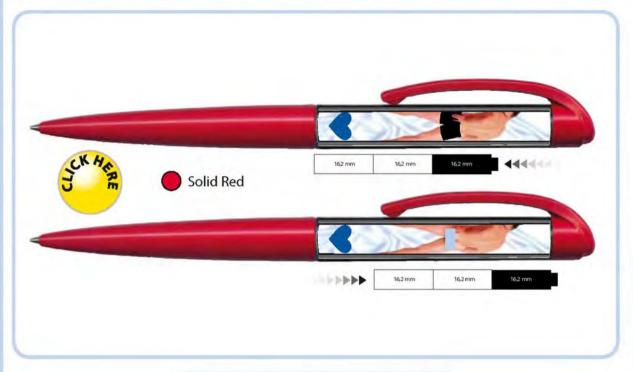

# The Original Floating Action Pen

WWW: www.fairwaymfg.com

E-Mail: orders@fairwaymfg.com

CMYK -

### Barrel Colours SOLID TRANSLUCENT PASTEL F14534 C CHROMIUM Light Yellow Black Dark Lilac (2) Creme (Peach

| Article No.      | Order No. | Design No.            | IM | Date     |
|------------------|-----------|-----------------------|----|----------|
| F14 <b>964</b> C | 725326    | M306957 Corona Ekstra |    | 20.03.09 |