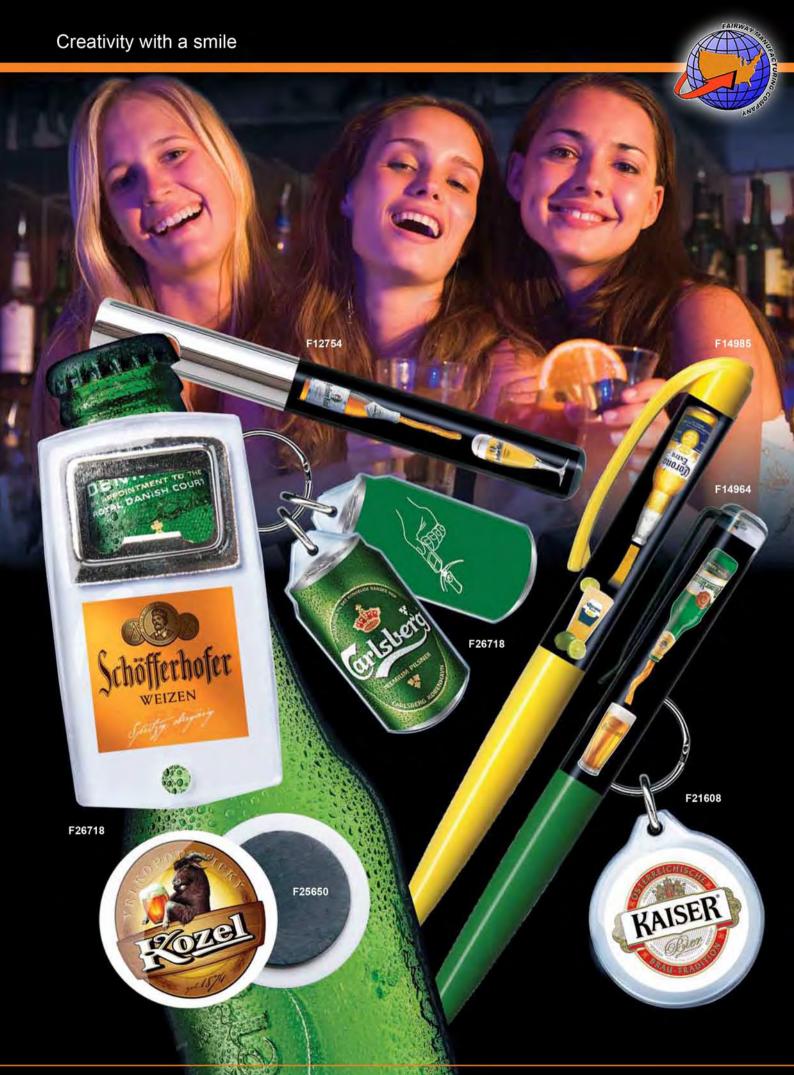

# Creativity with a smile . . .

Floating Action is a system in which a movable film is fitted inside a transparent plastic barrel.

The film floats up and down when the product is tilted. This way we create the unique Floating Action effect.

There are several ways to create the designs for a Floating Action product. In the transparent barrel a film can be inserted but it is also possible to place glitter, stone, corn, micro chips or other miniature objects, which relate to a company's products or services.