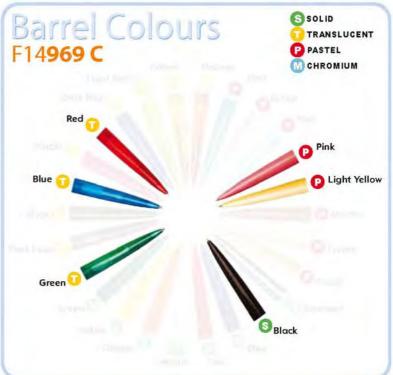

### Barrel Colours SOLID TRANSLUCENT PASTEL F14534 C CHROMIUM Light Yellow Black Dark Lilac (2) Creme (Peach

| Article No.      | Order No. | Design No.            | IM | Date     |
|------------------|-----------|-----------------------|----|----------|
| F14 <b>964</b> C | 725326    | M306957 Corona Ekstra |    | 20.03.09 |