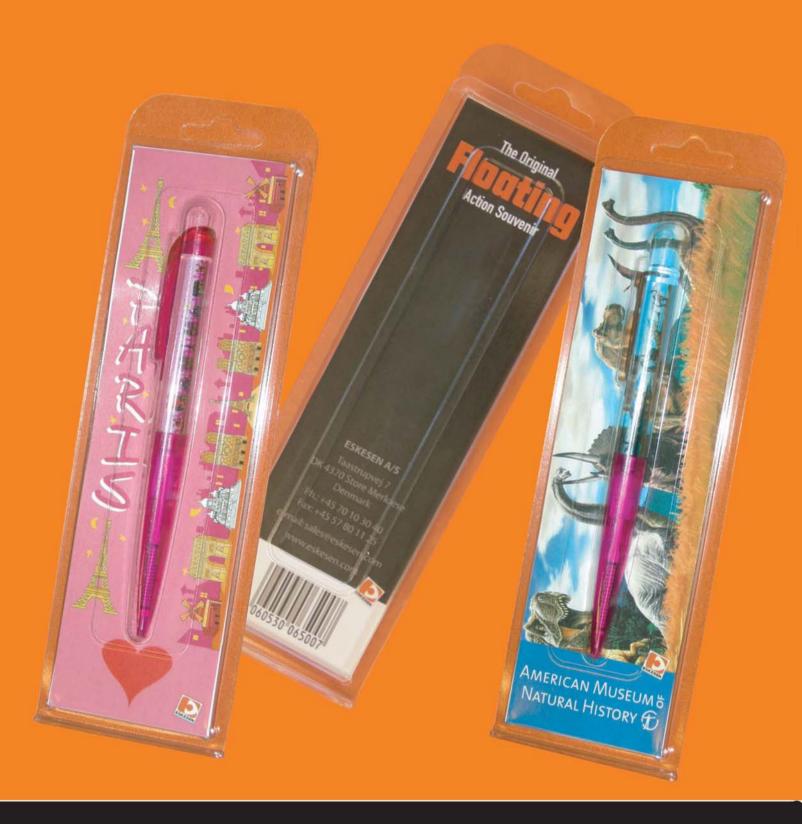

IE

Floater = transparent



Background CMYK •

Foreground CMYK





### The Original Floating Action Pen

WWW: www.fairwaymfg.com

E-Mail: orders@fairwaymfg.com

CMYK

CMYK





WWW: www.fairwaymfg.com

E-Mail: orders@fairwaymfg.com

Pantone colours are produced as 4 colour print (CMYK)

Design 250%









### Cut-out Mask



Mask

### Barrel Colours SOLID TRANSLUCENT PASTEL F14534 C CHROMIUM Light Yellow Black Dark Lilac (2) Creme (Peach

| Article No.      | Order No. | Design No.            | IM | Date     |
|------------------|-----------|-----------------------|----|----------|
| F14 <b>964</b> C | 725326    | M306957 Corona Ekstra |    | 20.03.09 |

### **Promotional Packaging**





### **Custom Souvenir Packaging**



### **Retail Packaging**

1 pc. Clamshell with display card





### **Custom Promotional Boxes**

**Display Boxes** 



Fairway Manufacturing Company www.fairwaymfg.com orders@fairwaymfg.com 1-800-325-0889





### **Expand Your Brand**

The Original Floating Action Pens & Key Tags, a great opportunity to brand your company.

Perfect Promotional Gifts for Banking and Financial, Events and Campaigns



Low minimums • Short delivery time • High product quality

Made in Denmark • Customized virtual samples in just 3 days



The Original Floating Action Pens & Key Tags



Fairway Manufacturing Company 2424 Schuetz Rd.
St. Louis, MO 63043
Phone - 314-991-8776

Web: www.fairwaymfg.com E-Mail: orders@fairwaymfg.com

### **Expand Your Brand**

The Original Floating Action Pens & Key Tags, a great opportunity to brand your company.

### Perfect team merchan