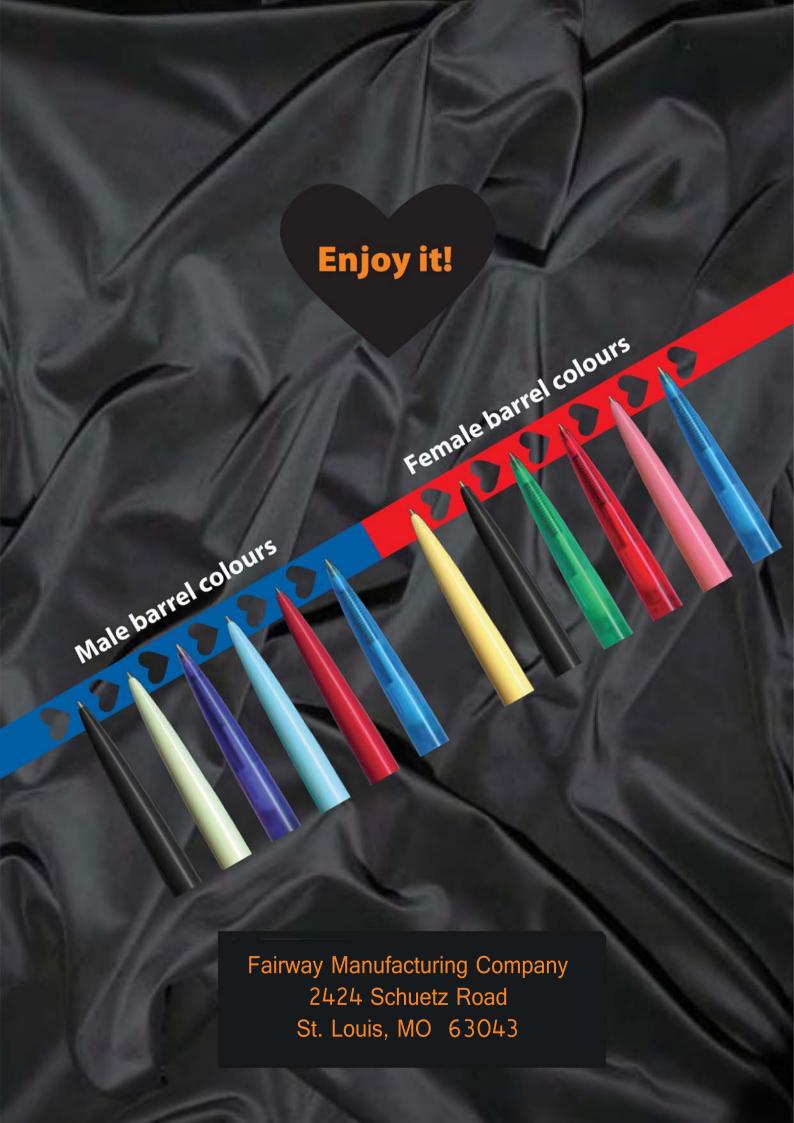

The pens are available from stock in a standard assortment of either 6 females or 6 males assembled with assorted barrel colours and blue ink.

We also offer the option to choose just one of the standard designs and have it assembled with a barrel colour of your own choice, perhaps adding a one-colour imprint on the barrel.

**Enjoy it!** 

Male barrel colours

**Female barrel colours** 