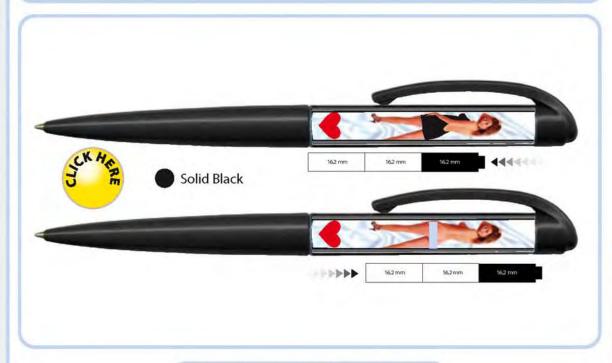

# FAIRWAY MANUFACTURING COMPANY TIP & STRIP PEN

All over the world many people, young and old, have either seen or heard about the pen "with a girl who drops her clothes, when tipping the pen". However, not that many people know that Fairway also produces the same concept with male models.

We have now developed a complete new range of both female and male designs, 6 of each. Not only the images have been updated and modernized, but also the actual pen style has been changed.

The new range of the Fairway Tip & Strip pens is now produced in the popular C-top pen style.

The pens are available from stock in a standard assortment of either 6 females or 6 males assembled with assorted barrel colours and blue ink.

We also offer the option to choose just one of the standard designs and have it assembled with a barrel colour of your own choice, perhaps adding a one-colour imprint on the barrel.