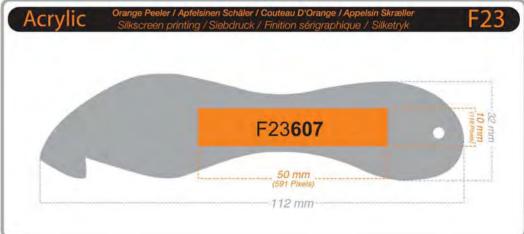

# Make it easy

With the F23607 orange peeler, fast peeling without mess. Available in three colours with optional logo print.

The Original Floating Action Pens & Key Tags

Fairway Manufacturing Company 2424 Schuetz Rd.
St. Louis, MO 63043
Phone - 314-991-8776

Key tags can have different front and back sides, all in full colour. Imprint is available for orange peelers. Please inquire for additional information on models.