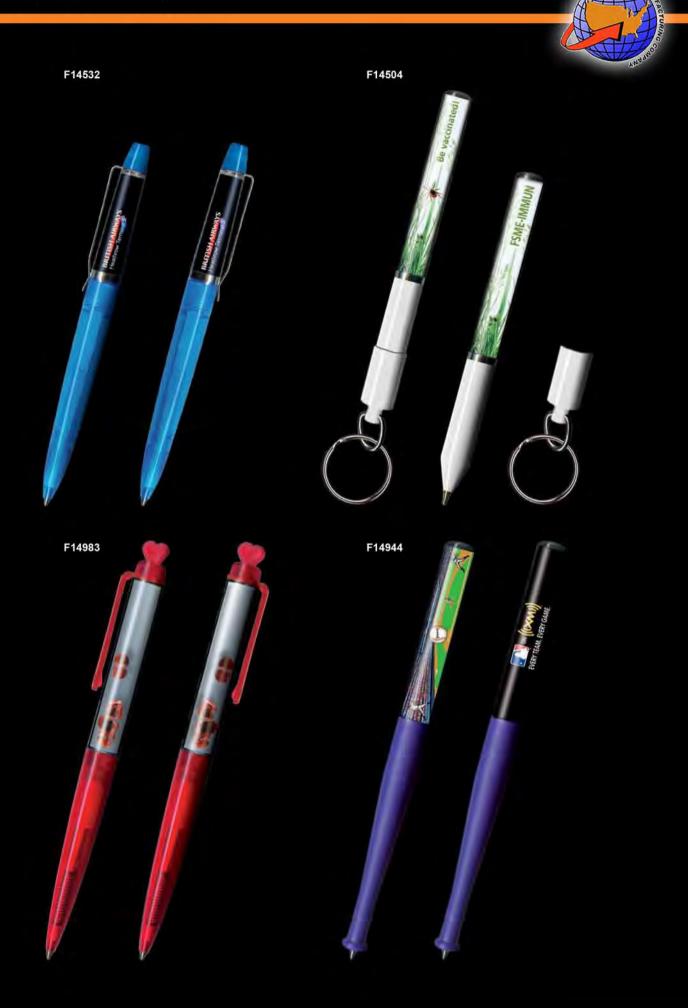

# **Combination Orders**

Mix & match within the product groups and combine into one order to get the lower pricing for the total quantity ordered.\*