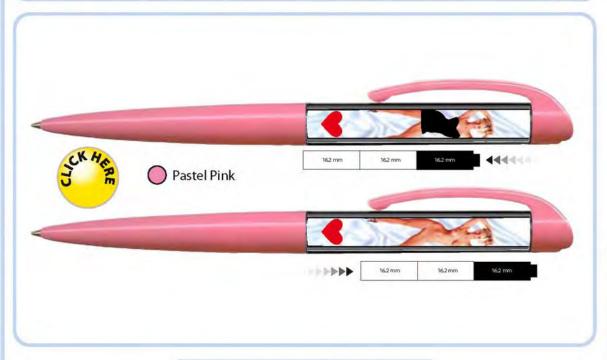

# FAIRWAY MANUFACTURING COMPANY TIP & STRIP PEN

All over the world many people, young and old, have either seen or heard about the pen "with a girl who drops her clothes, when tipping the pen". However, not that many people know that Fairway also produces the same concept with male models.

We have now developed a complete new range of both female and male designs, 6 of each. Not only the images have been updated and modernized, but also the actual pen style has been changed.

The new range of the Fairway Tip & Strip pens is now produced in the popular C-top pen style.

The pens are available from stock in a standard assortment of either 6 females or 6 males assembled with assorted barrel colours and blue ink.

We also offer the option to choose just one of the standard designs and have it assembled with a barrel colour of your own choice, perhaps adding a one-colour imprint on the barrel.