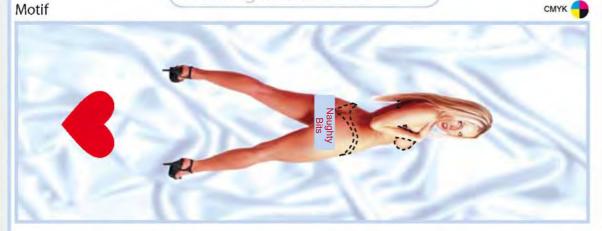

# FAIRWAY MANUFACTURING COMPANY TIP & STRIP PEN

All over the world many people, young and old, have either seen or heard about the pen "with a girl who drops her clothes, when tipping the pen". However, not that many people know that Fairway also produces the same concept with male models.

We have now developed a complete new range of both female and male designs, 6 of each. Not only the images have been updated and modernized, but also the actual pen style has been changed.

The new range of the Fairway Tip & Strip pens is now produced in the popular C-top pen style.

### Fairway Manufacturing Womens Strip Pen

| Article No. | Order No. | Motif No.          | RJ | Date     |
|-------------|-----------|--------------------|----|----------|
| F14969 C    |           | M305017 Sarah back |    | 23.06.08 |