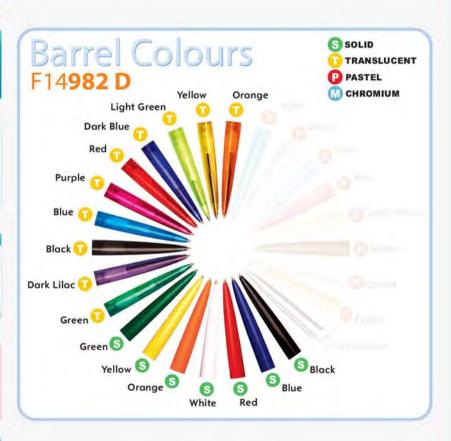

# Fairway's Current Color Chart

www.fairwaymfg.com

800-325-0889

August 201

# Pantone colours are produced as 4 colour print (CMYK)

| Background                                                                                                                                                                                                                                                                                                                                                                                                                                                                                                                                                                                                                                                                                                                                                                                                                                                                                                                                                                                                                                                                                                                                                                                                                                                                                                                                                                                                                                                                                                                                                                                                                                                                                                                                                                                                                                                                                                                                                                                                                                                                                                                     |  |  |  |
|--------------------------------------------------------------------------------------------------------------------------------------------------------------------------------------------------------------------------------------------------------------------------------------------------------------------------------------------------------------------------------------------------------------------------------------------------------------------------------------------------------------------------------------------------------------------------------------------------------------------------------------------------------------------------------------------------------------------------------------------------------------------------------------------------------------------------------------------------------------------------------------------------------------------------------------------------------------------------------------------------------------------------------------------------------------------------------------------------------------------------------------------------------------------------------------------------------------------------------------------------------------------------------------------------------------------------------------------------------------------------------------------------------------------------------------------------------------------------------------------------------------------------------------------------------------------------------------------------------------------------------------------------------------------------------------------------------------------------------------------------------------------------------------------------------------------------------------------------------------------------------------------------------------------------------------------------------------------------------------------------------------------------------------------------------------------------------------------------------------------------------|--|--|--|
| The same of the sa |  |  |  |

| Foreground | CMYK |
|------------|------|
|            |      |

| Article No.      | Order No. | Design No.         | IM/AH | Date     |
|------------------|-----------|--------------------|-------|----------|
| F14 <b>982 D</b> | 726615    | M307280 T-Mobile_3 |       | 05.08.09 |