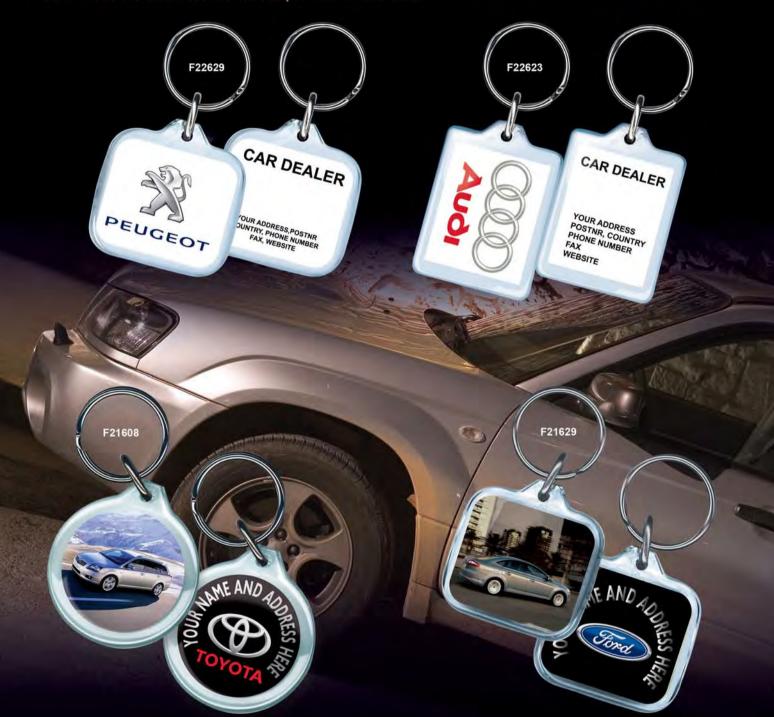

# **Automotive Key Tags**

Custom key tags for auto dealers continue to be popular and a source of attention for both the actual car brand and the dealership.

Also suggest your customers to add the uniqueness of the Original Floating Action pens or key tags. They add a new dimension to branding and are as treasured by the customers as is the new or used car they just purchased.

# Expand your brand

The Original Floating Action Pen or Key Tags, a great opportunity to brand your company.

You can order customized key tags, but you can also order euro key tags with standard car logo on the front and car dealer details printed on the back.

You can order customized key tags, but you can also order euro key tags with standard car logo on the front and car dealer details printed on the back.

The Original Floating Action Pens & Key Tags

Fairway Manufacturing Company 2424 Schuetz Rd.
St. Louis, MO 63043
Phone - 314-991-8776