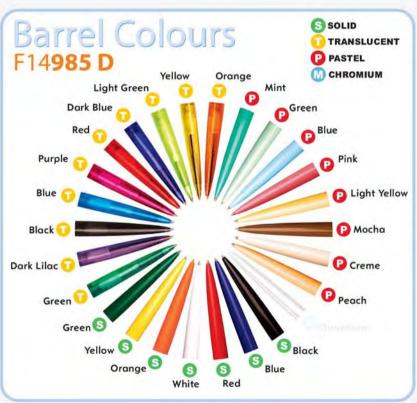

# Fairway's Current Color Chart

www.fairwaymfg.com

800-325-0889

August 201

# Pantone colours are produced as 4 colour print (CMYK)

| Background                                                                                                                                                                                                                                                                                                                                                                                                                                                                                                                                                                                                                                                                                                                                                                                                                                                                                                                                                                                                                                                                                                                                                                                                                                                                                                                                                                                                                                                                                                                                                                                                                                                                                                                                                                                                                                                                                                                                                                                                                                                                                                                     |  |  |  |
|--------------------------------------------------------------------------------------------------------------------------------------------------------------------------------------------------------------------------------------------------------------------------------------------------------------------------------------------------------------------------------------------------------------------------------------------------------------------------------------------------------------------------------------------------------------------------------------------------------------------------------------------------------------------------------------------------------------------------------------------------------------------------------------------------------------------------------------------------------------------------------------------------------------------------------------------------------------------------------------------------------------------------------------------------------------------------------------------------------------------------------------------------------------------------------------------------------------------------------------------------------------------------------------------------------------------------------------------------------------------------------------------------------------------------------------------------------------------------------------------------------------------------------------------------------------------------------------------------------------------------------------------------------------------------------------------------------------------------------------------------------------------------------------------------------------------------------------------------------------------------------------------------------------------------------------------------------------------------------------------------------------------------------------------------------------------------------------------------------------------------------|--|--|--|
| The same of the sa |  |  |  |

| Foreground | CMYK |
|------------|------|
|            |      |

| Article No.      | Order No. | Design No.         | IM/AH | Date     |
|------------------|-----------|--------------------|-------|----------|
| F14 <b>982 D</b> | 726615    | M307280 T-Mobile_3 |       | 05.08.09 |