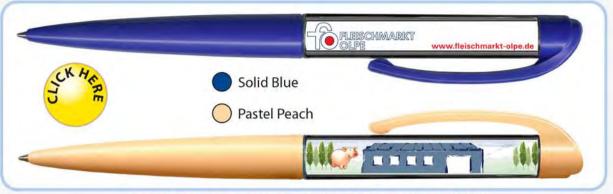

# Pantone colours are produced as 4 colour print (CMYK)

Back panel

FLEISCHMARKT

OLPE

www.fleischmarkt-olpe.de

| Background | CMYK |
|------------|------|
|            |      |

| Foreground | = transparent |  |
|------------|---------------|--|
|------------|---------------|--|

| Article No.      | Order No. | Design No. CE/AH            | Date     |
|------------------|-----------|-----------------------------|----------|
| F14 <b>985 D</b> | 722592    | M306211 Fleischmarkt Olpe_2 | 11.08.08 |