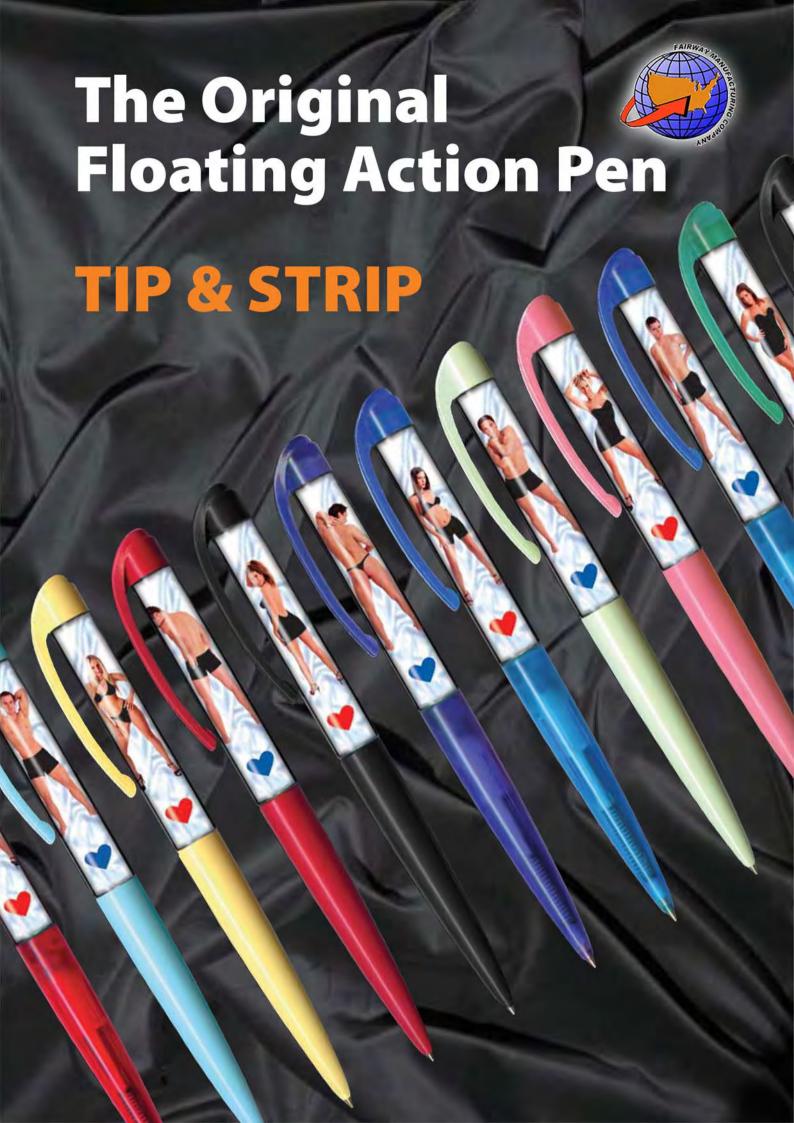

# The Original Floating Action Pen

# FAIRWAY MANUFACTURING COMPANY TIP & STRIP PEN

All over the world many people, young and old, have either seen or heard about the pen "with a girl who drops her clothes, when tipping the pen". However, not that many people know that Fairway also produces the same concept with male models.

We have now developed a complete new range of both female and male designs, 6 of each. Not only the images have been updated and modernized, but also the actual pen style has been changed.

The new range of the Fairway Tip & Strip pens is now produced in the popular C-top pen style.

The pens are available from stock in a standard assortment of either 6 females or 6 males assembled with assorted barrel colours and blue ink.

We also offer the option to choose just one of the standard designs and have it assembled with a barrel colour of your own choice, perhaps adding a one-colour imprint on the barrel.