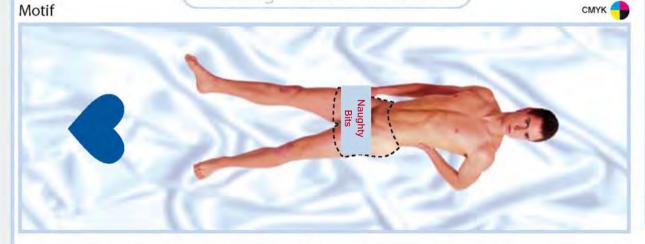

# FAIRWAY MANUFACTURING COMPANY TIP & STRIP PEN

All over the world many people, young and old, have either seen or heard about the pen "with a girl who drops her clothes, when tipping the pen". However, not that many people know that Fairway also produces the same concept with male models.

We have now developed a complete new range of both female and male designs, 6 of each. Not only the images have been updated and modernized, but also the actual pen style has been changed.

The new range of the Fairway Tip & Strip pens is now produced in the popular C-top pen style.

The pens are available from stock in a standard assortment of either 6 females or 6 males assembled with assorted barrel colours and blue ink.

We also offer the option to choose just one of the standard designs and have it assembled with a barrel colour of your own choice, perhaps adding a one-colour imprint on the barrel.