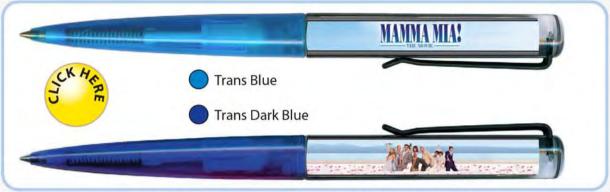

| Article No.      | Order No. | Design No. CE/AH            | Date     |
|------------------|-----------|-----------------------------|----------|
| F14 <b>985 D</b> | 722592    | M306211 Fleischmarkt Olpe_2 | 11.08.08 |