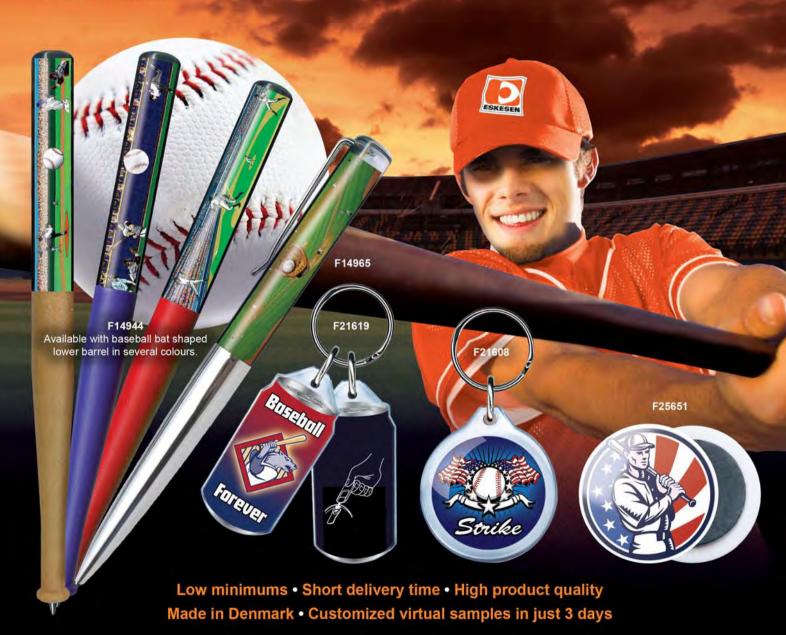

### **Expand Your Brand**

The Original Floating Action Pens & Key Tags, a great opportunity to brand your company.

### Perfect team merchandise and promotional gifts

You can show a player move to second base, a baseball moving across the field, a base hit or the team logo floating behind the baseball across a background of players. Whether it is intended for little, minor or major league The Original Floating Action Pen always ensures a perfect home run.

Call Fairway Today at 1-800-325-0889

The Original Floating Action Pens & Key Tags

Fairway Manufacturing Company 2424 Schuetz Rd. St. Louis, MO 63043 314-991-8776

www.fairwaymfg.com orders@fairwaymfg.com Toll Free ORDER Fax 800-325-0889 Toll Free ORDER Phone 800-325-0889