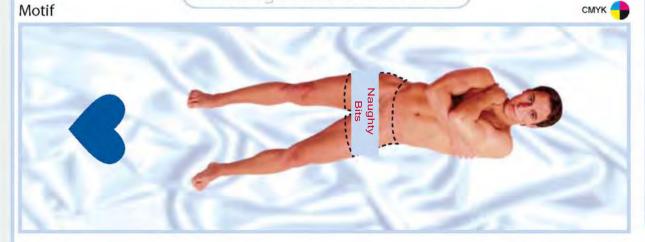

# FAIRWAY MANUFACTURING COMPANY TIP & STRIP PEN

All over the world many people, young and old, have either seen or heard about the pen "with a girl who drops her clothes, when tipping the pen". However, not that many people know that Fairway also produces the same concept with male models.

We have now developed a complete new range of both female and male designs, 6 of each. Not only the images have been updated and modernized, but also the actual pen style has been changed.

The new range of the Fairway Tip & Strip pens is now produced in the popular C-top pen style.