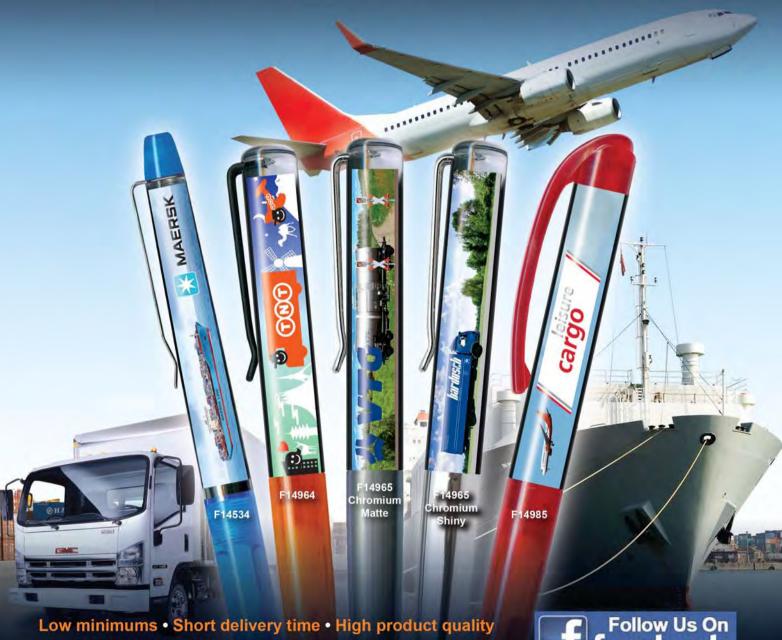

### **Expand Your Brand**

The Original Floating Action Pens & Key Tags, a great opportunity to brand your company.

Perfect Promotional Gifts for Air, Sea and Land Based Transport Companies, Events and Campaigns

Made in Denmark • Customized virtual samples in just 3 days

The Original Floating Action Pens & Key Tags

Fairway Manufacturing Company 2424 Schuetz Rd. St. Louis, MO 63043 Phone - 314-991-8776

Web: www.fairwaymfg.com E-Mail: orders@fairwaymfg.com