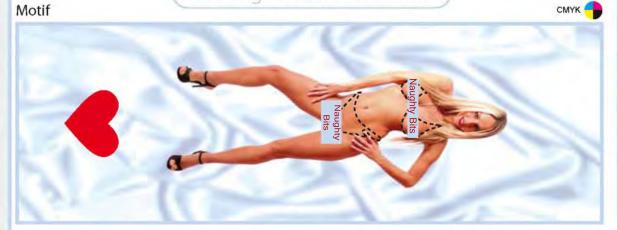

# FAIRWAY MANUFACTURING COMPANY TIP & STRIP PEN

All over the world many people, young and old, have either seen or heard about the pen "with a girl who drops her clothes, when tipping the pen". However, not that many people know that Fairway also produces the same concept with male models.

We have now developed a complete new range of both female and male designs, 6 of each. Not only the images have been updated and modernized, but also the actual pen style has been changed.

The new range of the Fairway Tip & Strip pens is now produced in the popular C-top pen style.

The pens are available from stock in a standard assortment of either 6 females or 6 males assembled with assorted barrel colours and blue ink.

We also offer the option to choose just one of the standard designs and have it assembled with a barrel colour of your own choice, perhaps adding a one-colour imprint on the barrel.