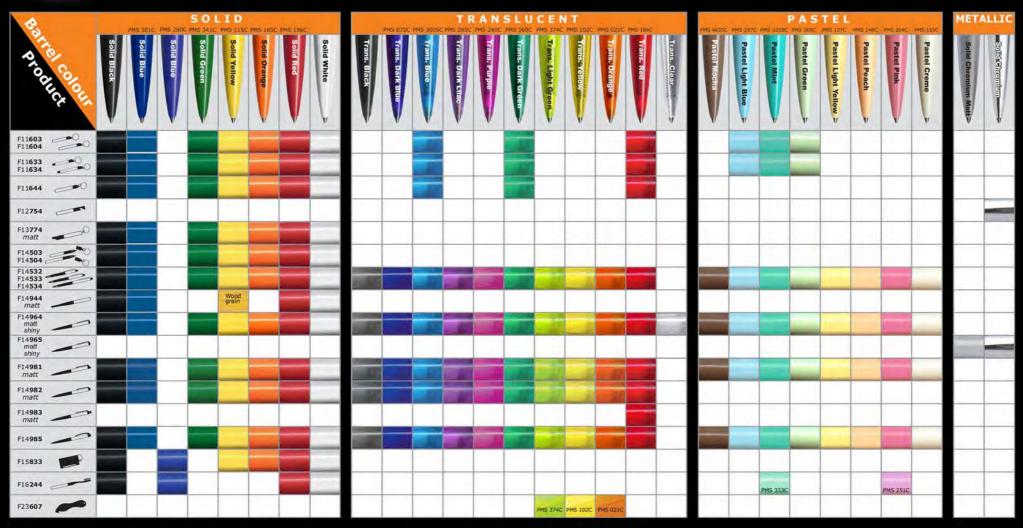

# Fairway's Current Color Chart

www.fairwaymfg.com

800-325-0889

August 201

# Pantone colours are produced as 4 colour print (CMYK)

| Background                                                                                                                                                                                                                                                                                                                                                                                                                                                                                                                                                                                                                                                                                                                                                                                                                                                                                                                                                                                                                                                                                                                                                                                                                                                                                                                                                                                                                                                                                                                                                                                                                                                                                                                                                                                                                                                                                                                                                                                                                                                                                                                     |  |  |  |
|--------------------------------------------------------------------------------------------------------------------------------------------------------------------------------------------------------------------------------------------------------------------------------------------------------------------------------------------------------------------------------------------------------------------------------------------------------------------------------------------------------------------------------------------------------------------------------------------------------------------------------------------------------------------------------------------------------------------------------------------------------------------------------------------------------------------------------------------------------------------------------------------------------------------------------------------------------------------------------------------------------------------------------------------------------------------------------------------------------------------------------------------------------------------------------------------------------------------------------------------------------------------------------------------------------------------------------------------------------------------------------------------------------------------------------------------------------------------------------------------------------------------------------------------------------------------------------------------------------------------------------------------------------------------------------------------------------------------------------------------------------------------------------------------------------------------------------------------------------------------------------------------------------------------------------------------------------------------------------------------------------------------------------------------------------------------------------------------------------------------------------|--|--|--|
| The same of the sa |  |  |  |

### Barrel Colours SOLID TRANSLUCENT PASTEL F14534 C CHROMIUM Light Yellow Black Dark Lilac (2) Creme (Peach

| Article No.      | Order No. | Design No.            | IM | Date     |
|------------------|-----------|-----------------------|----|----------|
| F14 <b>964</b> C | 725326    | M306957 Corona Ekstra |    | 20.03.09 |