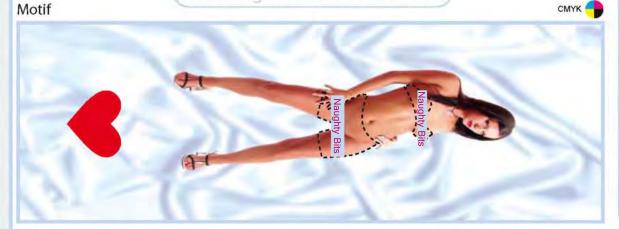

# FAIRWAY MANUFACTURING COMPANY TIP & STRIP PEN

All over the world many people, young and old, have either seen or heard about the pen "with a girl who drops her clothes, when tipping the pen". However, not that many people know that Fairway also produces the same concept with male models.

We have now developed a complete new range of both female and male designs, 6 of each. Not only the images have been updated and modernized, but also the actual pen style has been changed.

The new range of the Fairway Tip & Strip pens is now produced in the popular C-top pen style.

The pens are available from stock in a standard assortment of either 6 females or 6 males assembled with assorted barrel colours and blue ink.

We also offer the option to choose just one of the standard designs and have it assembled with a barrel colour of your own choice, perhaps adding a one-colour imprint on the barrel.

### Fairway Manufacturing Womens Strip Pen

| Article No. | Order No. | Motif No.           | RJ | Date     |
|-------------|-----------|---------------------|----|----------|
| F14969 C    |           | M304980 Sarah front |    | 23.06.08 |