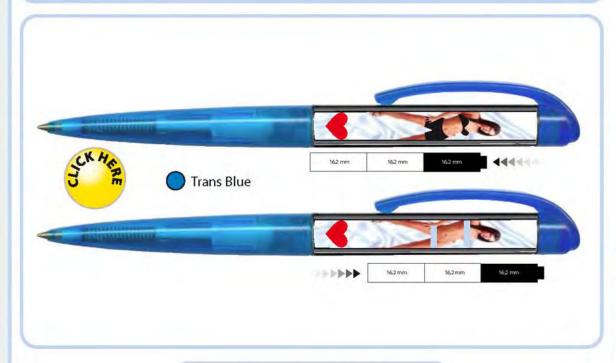

# FAIRWAY MANUFACTURING COMPANY TIP & STRIP PEN

All over the world many people, young and old, have either seen or heard about the pen "with a girl who drops her clothes, when tipping the pen". However, not that many people know that Fairway also produces the same concept with male models.

We have now developed a complete new range of both female and male designs, 6 of each. Not only the images have been updated and modernized, but also the actual pen style has been changed.

The new range of the Fairway Tip & Strip pens is now produced in the popular C-top pen style.

The pens are available from stock in a standard assortment of either 6 females or 6 males assembled with assorted barrel colours and blue ink.

We also offer the option to choose just one of the standard designs and have it assembled with a barrel colour of your own choice, perhaps adding a one-colour imprint on the barrel.